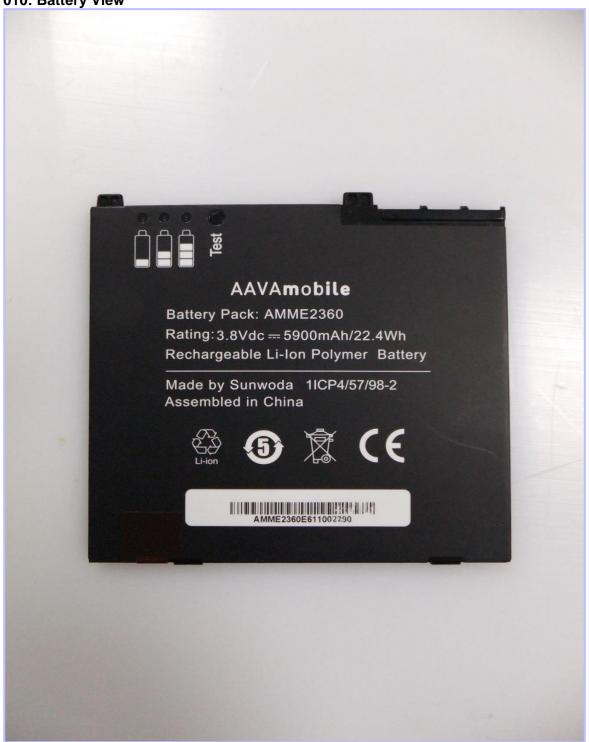

|
| 011                    | Front View of the Conducted Sample                                       |
| 012                    | Antenna Schematics                                                       |
| 013                    | EUT Sections with Antenna-to-Edge Separation Distance                    |

UL VS Limited Report. No.: 1.0

001: Test configuration for the measurement of Specific Absorption Rate (SAR)



002: Back of the EUT at 12mm Separation



003: Top of the EUT at 14mm Separation



004: Left Edge of the EUT at 0mm Separation



005: Back of the EUT at 0mm Separation



006: Top of the EUT at 0mm



Issue Date: 07 May 2015



008: Back View of the EUT



Issue Date: 07 May 2015

#### 009: Internal View of the EUT



#### 010: Battery View



011: Front View of the Conducted Sample



#### 012: Antenna Schematics



Issue Date: 07 May 2015

UL VS Limited Report. No.: 1.0

## 013: EUT Sections with Antenna-to-Edge Separation Distance



Issue Date: 07 May 2015

UL VS Limited Report. No.: 1.0