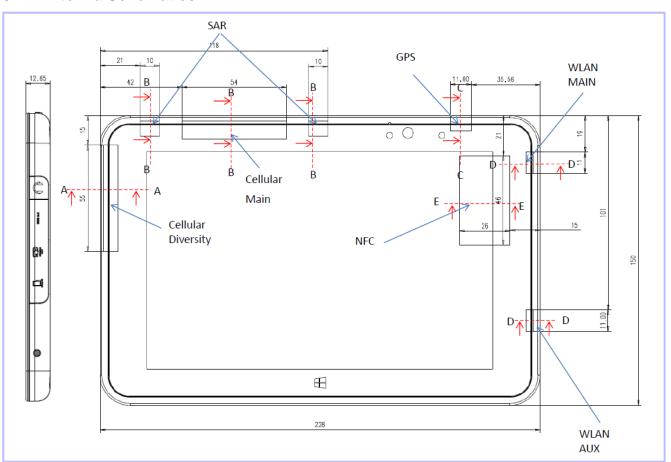

## 013: EUT Sections with Antenna-to-Edge Separation Distance

Issue Date: 07 May 2015

UL VS Limited Report. No.: 1.0