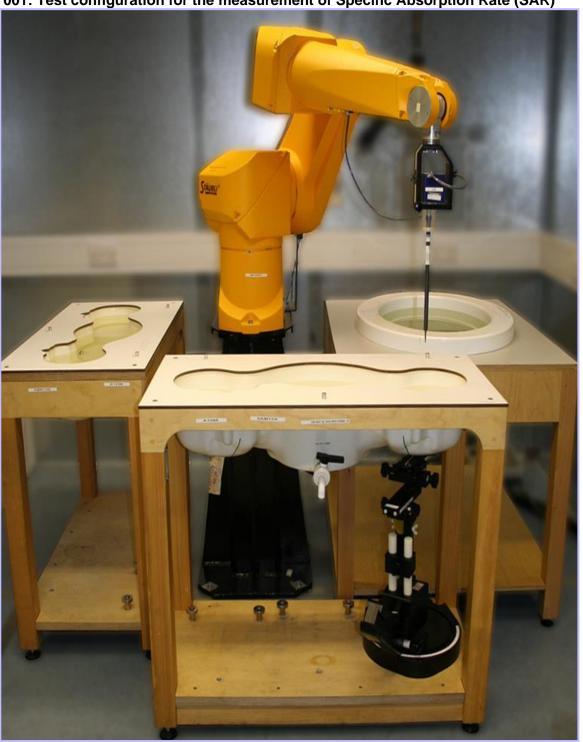

### 12.1. Photos and Ports Location

This appendix contains the following photographs:

| Photo Reference Number | Title                                                                    |
|------------------------|--------------------------------------------------------------------------|
| 001                    | Test configuration for the measurement of Specific Absorption Rate (SAR) |
| 002                    | Back of the EUT at 14mm Separation                                       |
| 003                    | Top of the EUT at 12mm Separation                                        |
| 004                    | Left Edge of the EUT at 0mm Separation                                   |
| 005                    | Back of the EUT at 0mm Separation                                        |
| 006                    | Top of the EUT at 0mm                                                    |
| 007                    | Front View of the EUT                                                    |
| 008                    | Back View of the EUT                                                     |
| 009                    | Internal View of the EUT                                                 |
| 010                    | Battery View                                                             |
| 011                    | Front View of the Conducted Sample                                       |
| 012                    | Antenna Schematics                                                       |
| 013                    | EUT Sections with Antenna-to-Edge Separation Distance                    |

UL VS Limited Report. No.: 1.0

001: Test configuration for the measurement of Specific Absorption Rate (SAR)

002: Back of the EUT at 12mm Separation

003: Top of the EUT at 14mm Separation

004: Left Edge of the EUT at 0mm Separation