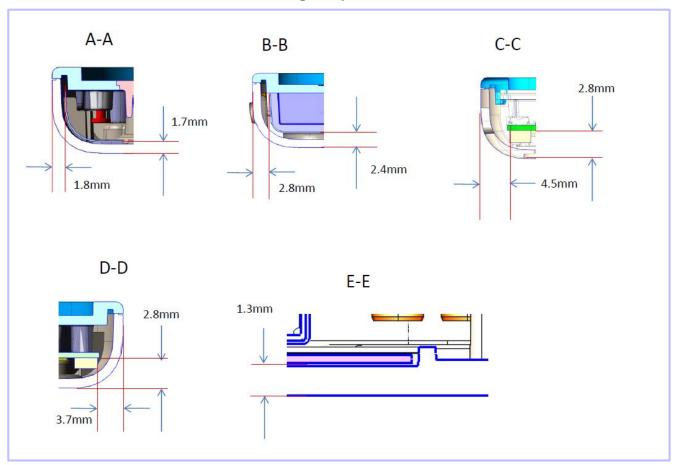

## 013: EUT Sections with Antenna-to-Edge Separation Distance

Issue Date: 07 May 2015

UL VS Limited Report. No.: 1.0