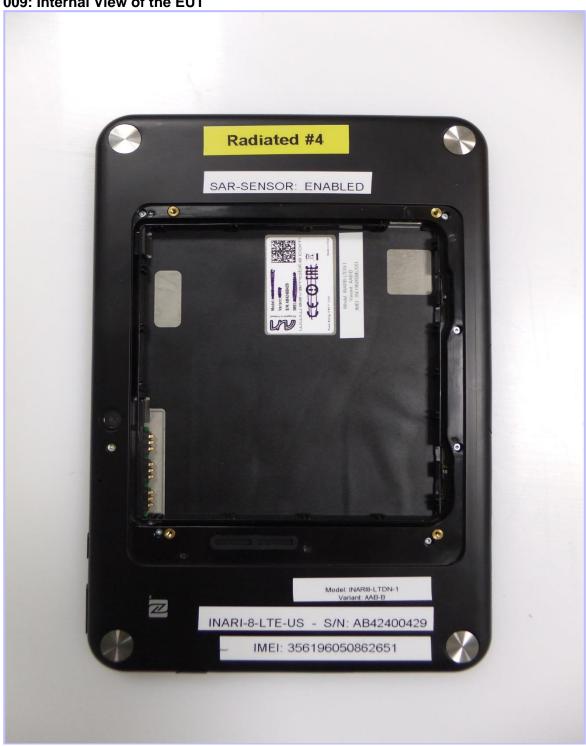

|
| 011                    | Front View of the Conducted Sample                                       |
| 012                    | Antenna Schematics                                                       |
| 013                    | EUT Sections with Antenna-to-Edge Separation Distance                    |

UL VS Limited Report. No.: 1.0

001: Test configuration for the measurement of Specific Absorption Rate (SAR)



002: Back of the EUT at 12mm Separation



003: Top of the EUT at 14mm Separation



004: Left Edge of the EUT at 0mm Separation



005: Back of the EUT at 0mm Separation



006: Top of the EUT at 0mm



Issue Date: 07 May 2015



008: Back View of the EUT



Issue Date: 07 May 2015

#### 009: Internal View of the EUT



#### 010: Battery View



011: Front View of the Conducted Sample



#### 012: Antenna Schematics



Issue Date: 07 May 2015

UL VS Limited Report. No.: 1.0

## 013: EUT Sections with Antenna-to-Edge Separation Distance



Issue Date: 07 May 2015

UL VS Limited Report. No.: 1.0