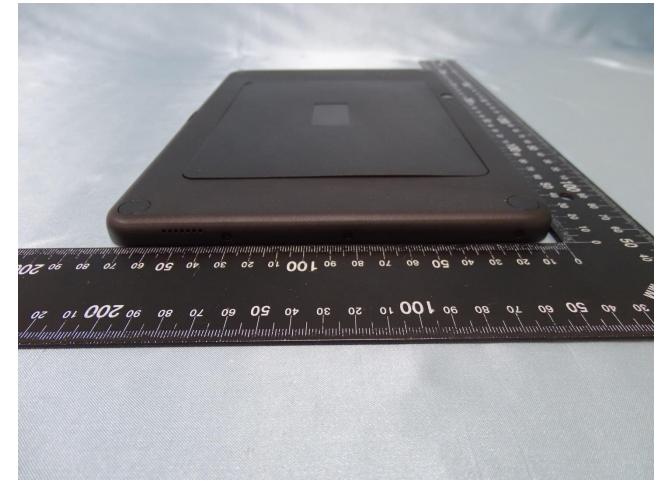

## 1. External Photograph of EUT

Brand Name: AAVA / Model Name: INARI10B-WIG-1

8 - 08 07 08 0*8 04* Anihindinalizatinihinelinghistratini 00 100 10 50 30 40 20 60 02 08 30 10 50 80 a0 100 10 50 30 40 20 007 06 0,8 0,9 0,2 OL 09 20 00 30 adanta dan tan hadan hadan