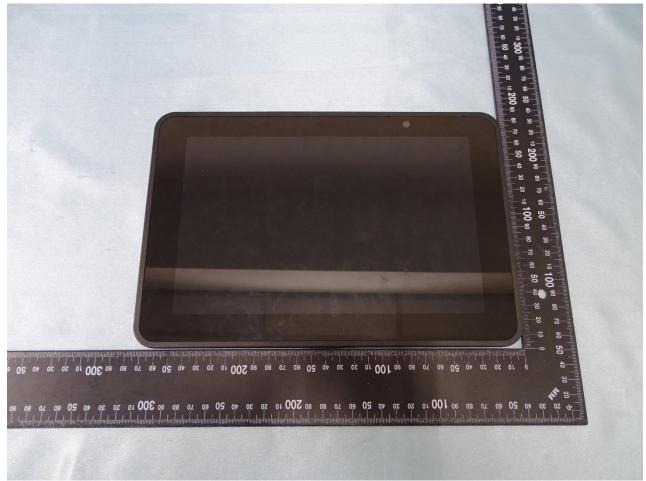

## 1. External Photograph of EUT

Brand Name: AAVA / Model Name: INARI10B-WIG-1

8 - 08 07 08 0*8 04* Anihindinalizatinihinelinghistratini 00 100 10 50 30 40 20 60 02 08 30 10 50 80 a0 100 10 50 30 40 20 007 06 0,8 0,9 0,2 OL 09 20 00 30 adanta dan tan hadan hadan