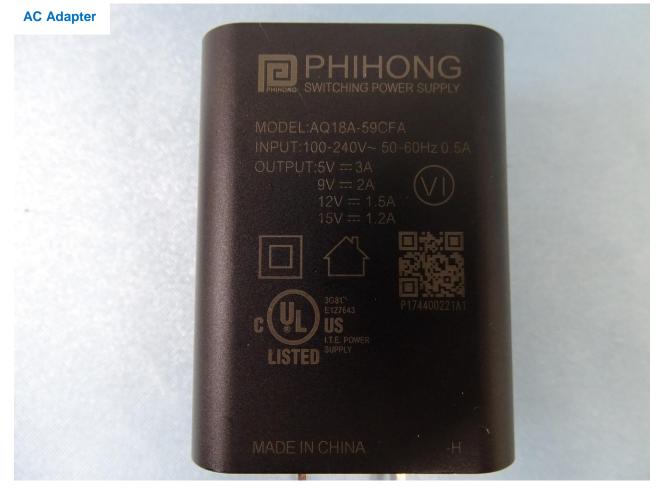

# 2. Photograph of Accessory

#### Brand Name: AAVA / Model Name: INARI10B-WIG-1

| Specification of Accessory |            |                |
|----------------------------|------------|----------------|
| AC Adapter                 | Brand Name | PHIHONG        |
|                            | Model Name | AQ18A-59CFA    |
| Battery                    | Brand Name | Etica Battery  |
|                            | Model Name | AMME3950       |
| USB Cable                  | Brand Name | PHIHONG        |
|                            | Model Name | UES-1001A160-R |

**Remark:** For accessories equipped with this EUT, please refer to the following photos.