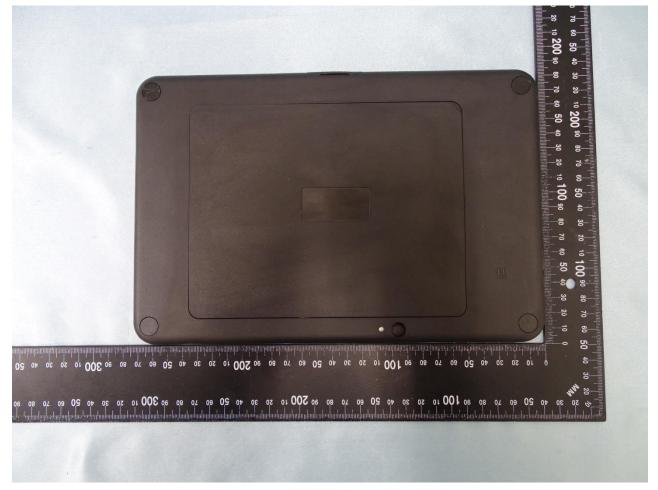

## 1. External Photograph of EUT

Brand Name: AAVA / Model Name: INARI10B-WIG-1

8 - 08 07 08 0*8 04* Anihindinalizatinihinelinghistratini 00 100 10 50 30 40 20 60 02 08 30 10 50 80 a0 100 10 50 30 40 20 007 06 0,8 0,9 0,2 OL 09 20 00 30 adanta dan tan hadan hadan