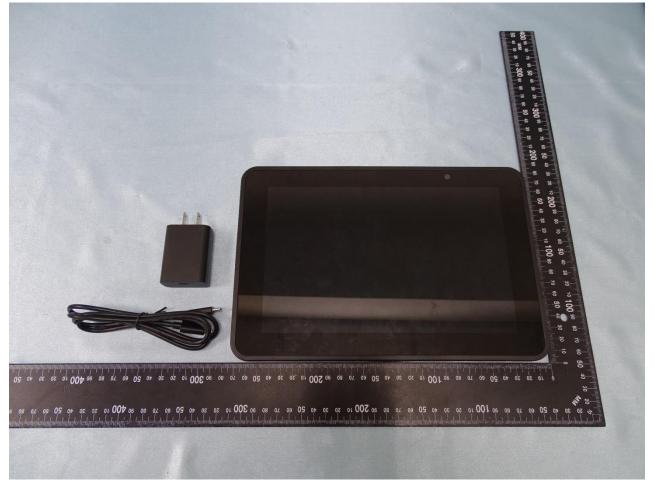

# 2. Photograph of Accessory

#### Brand Name: AAVA / Model Name: INARI10B-WIG-1

| Specification of Accessory |            |                |
|----------------------------|------------|----------------|
| AC Adapter                 | Brand Name | PHIHONG        |
|                            | Model Name | AQ18A-59CFA    |
| Battery                    | Brand Name | Etica Battery  |
|                            | Model Name | AMME3950       |
| USB Cable                  | Brand Name | PHIHONG        |
|                            | Model Name | UES-1001A160-R |

**Remark:** For accessories equipped with this EUT, please refer to the following photos.