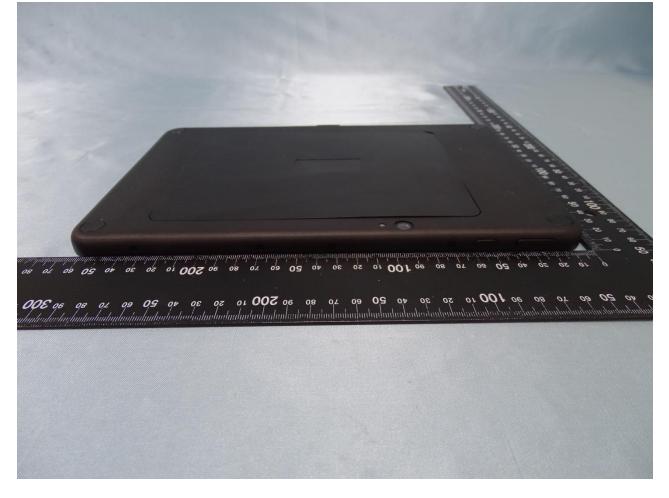

## 1. External Photograph of EUT

Brand Name: AAVA / Model Name: INARI10B-WIG-1

8 - 08 07 08 0*8 04* Anihindinalizatinihinelinghistratini 00 100 10 50 30 40 20 60 02 08 30 10 50 80 a0 100 10 50 30 40 20 007 06 0,8 0,9 0,2 OL 09 20 00 30 adanta dan tan hadan hadan