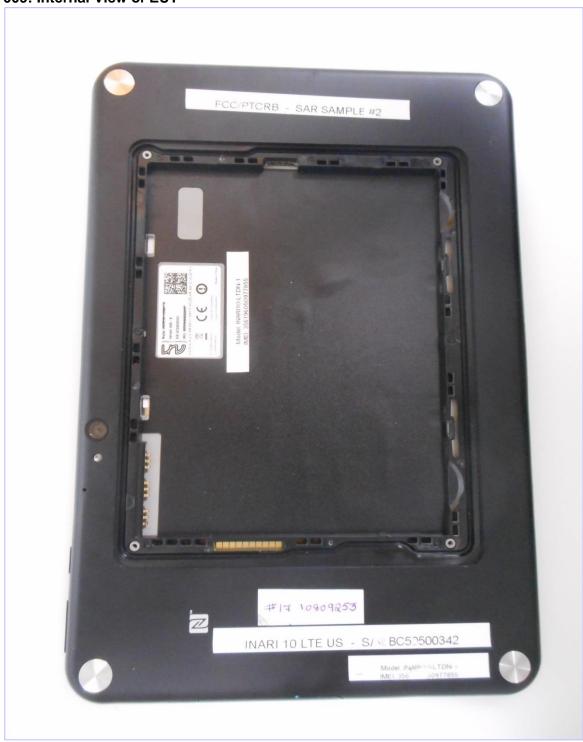

## 12.1. Photos and Ports Location

This appendix contains the following photographs:

| Photo Reference Number | Title                                                                    |
|------------------------|--------------------------------------------------------------------------|
| 001                    | Test configuration for the measurement of Specific Absorption Rate (SAR) |
| 002                    | Back of the EUT at 14mm Separation                                       |
| 003                    | Top of the EUT at 12mm Separation                                        |
| 004                    | Left Edge of the EUT at 0mm Separation                                   |
| 005                    | Back of the EUT at 0mm Separation                                        |
| 006                    | Top of the EUT at 0mm                                                    |
| 007                    | Front View of the EUT                                                    |
| 008                    | Back View of the EUT                                                     |
| 009                    | Internal View of the EUT                                                 |
| 010                    | Battery View                                                             |
| 011                    | Antenna Schematics                                                       |

## 009: Internal View of EUT

010: Battery View