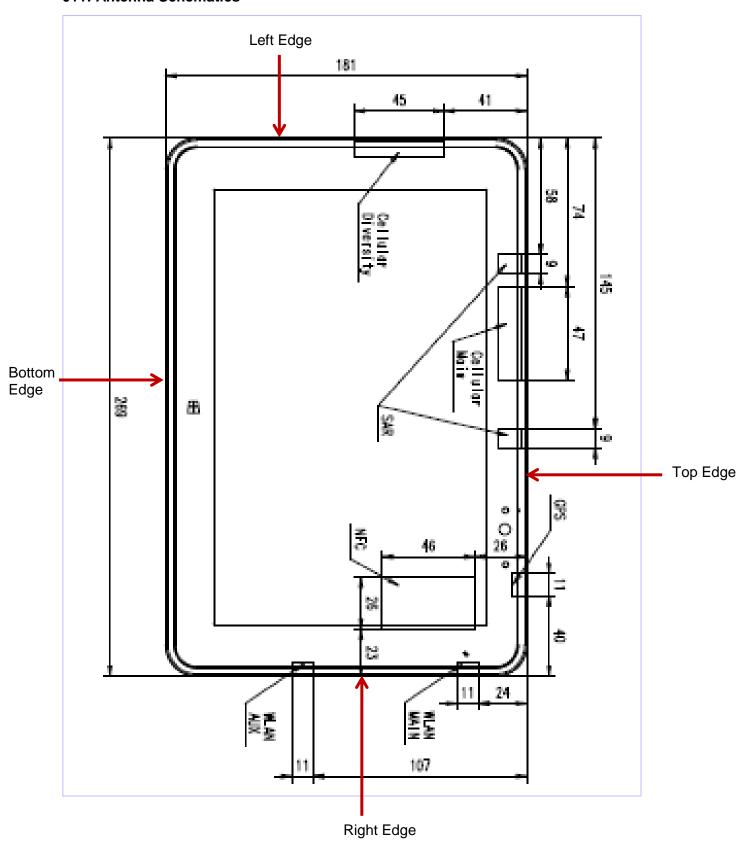

## 12.1. Photos and Ports Location

This appendix contains the following photographs:

| Photo Reference Number | Title                                                                    |
|------------------------|--------------------------------------------------------------------------|
| 001                    | Test configuration for the measurement of Specific Absorption Rate (SAR) |
| 002                    | Back of the EUT at 14mm Separation                                       |
| 003                    | Top of the EUT at 12mm Separation                                        |
| 004                    | Left Edge of the EUT at 0mm Separation                                   |
| 005                    | Back of the EUT at 0mm Separation                                        |
| 006                    | Top of the EUT at 0mm                                                    |
| 007                    | Front View of the EUT                                                    |
| 008                    | Back View of the EUT                                                     |
| 009                    | Internal View of the EUT                                                 |
| 010                    | Battery View                                                             |
| 011                    | Antenna Schematics                                                       |

## 011: Antenna Schematics