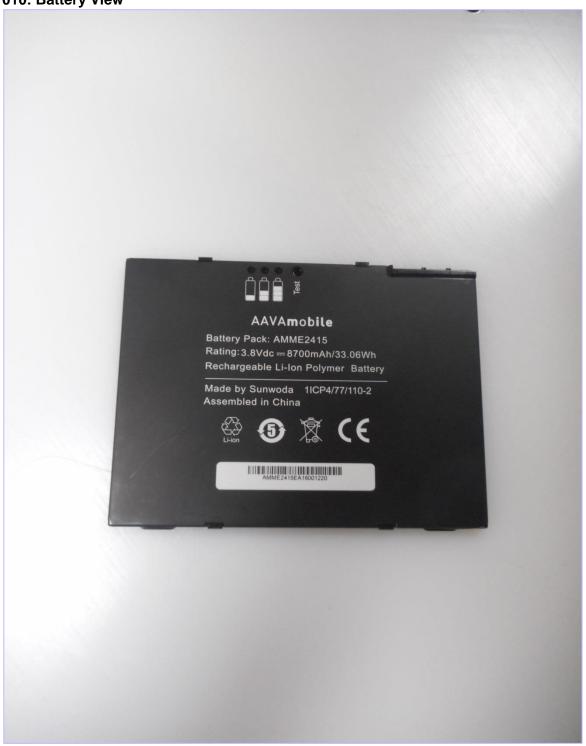

## 12.1. Photos and Ports Location

This appendix contains the following photographs:

| Photo Reference Number | Title                                                                    |
|------------------------|--------------------------------------------------------------------------|
| 001                    | Test configuration for the measurement of Specific Absorption Rate (SAR) |
| 002                    | Back of the EUT at 14mm Separation                                       |
| 003                    | Top of the EUT at 12mm Separation                                        |
| 004                    | Left Edge of the EUT at 0mm Separation                                   |
| 005                    | Back of the EUT at 0mm Separation                                        |
| 006                    | Top of the EUT at 0mm                                                    |
| 007                    | Front View of the EUT                                                    |
| 008                    | Back View of the EUT                                                     |
| 009                    | Internal View of the EUT                                                 |
| 010                    | Battery View                                                             |
| 011                    | Antenna Schematics                                                       |

## 009: Internal View of EUT

010: Battery View