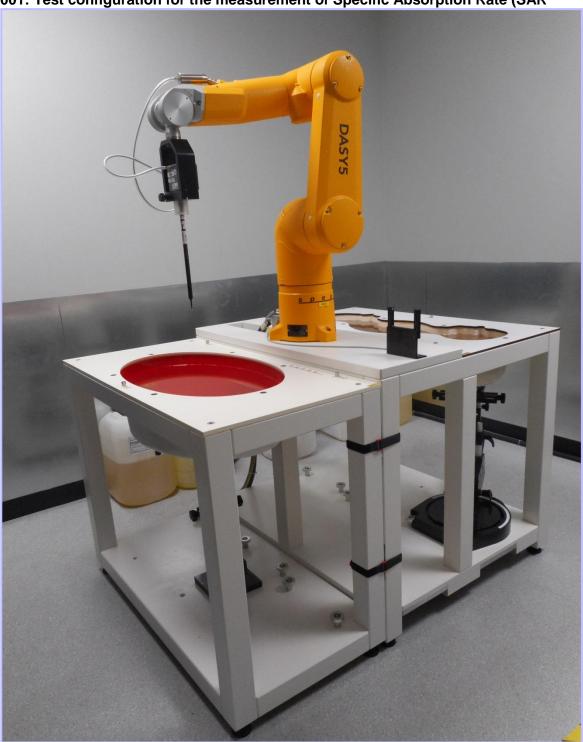

## 12.1. Photos and Ports Location

This appendix contains the following photographs:

| Photo Reference Number | Title                                                                    |
|------------------------|--------------------------------------------------------------------------|
| 001                    | Test configuration for the measurement of Specific Absorption Rate (SAR) |
| 002                    | Back of the EUT at 14mm Separation                                       |
| 003                    | Top of the EUT at 12mm Separation                                        |
| 004                    | Left Edge of the EUT at 0mm Separation                                   |
| 005                    | Back of the EUT at 0mm Separation                                        |
| 006                    | Top of the EUT at 0mm                                                    |
| 007                    | Front View of the EUT                                                    |
| 008                    | Back View of the EUT                                                     |
| 009                    | Internal View of the EUT                                                 |
| 010                    | Battery View                                                             |
| 011                    | Antenna Schematics                                                       |

UL VS Limited Report. No.: 3.0

001: Test configuration for the measurement of Specific Absorption Rate (SAR

002: Back of EUT at 14mm Separation

003: Top of EUT at 12mm Separation

004: Left Hand Side of EUT at 0mm Separation