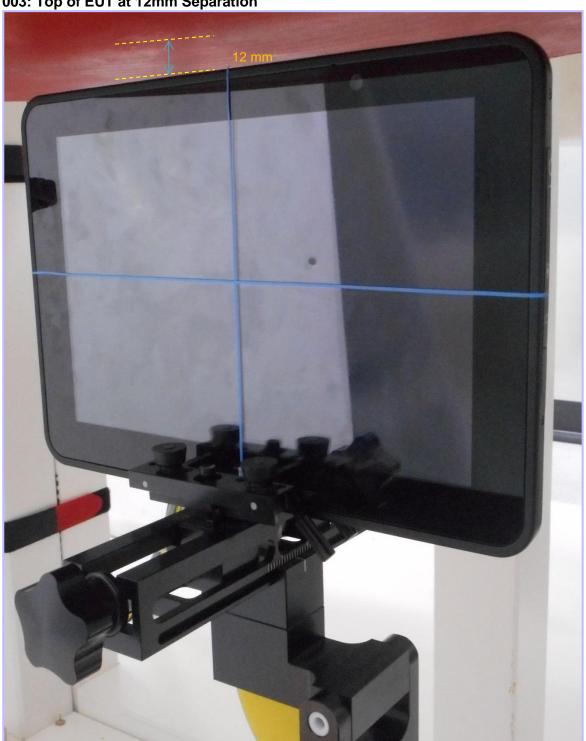

## 12.1. Photos and Ports Location

This appendix contains the following photographs:

| Photo Reference Number | Title                                                                    |
|------------------------|--------------------------------------------------------------------------|
| 001                    | Test configuration for the measurement of Specific Absorption Rate (SAR) |
| 002                    | Back of the EUT at 14mm Separation                                       |
| 003                    | Top of the EUT at 12mm Separation                                        |
| 004                    | Left Edge of the EUT at 0mm Separation                                   |
| 005                    | Back of the EUT at 0mm Separation                                        |
| 006                    | Top of the EUT at 0mm                                                    |
| 007                    | Front View of the EUT                                                    |
| 008                    | Back View of the EUT                                                     |
| 009                    | Internal View of the EUT                                                 |
| 010                    | Battery View                                                             |
| 011                    | Antenna Schematics                                                       |

UL VS Limited Report. No.: 3.0

001: Test configuration for the measurement of Specific Absorption Rate (SAR

002: Back of EUT at 14mm Separation

003: Top of EUT at 12mm Separation

004: Left Hand Side of EUT at 0mm Separation