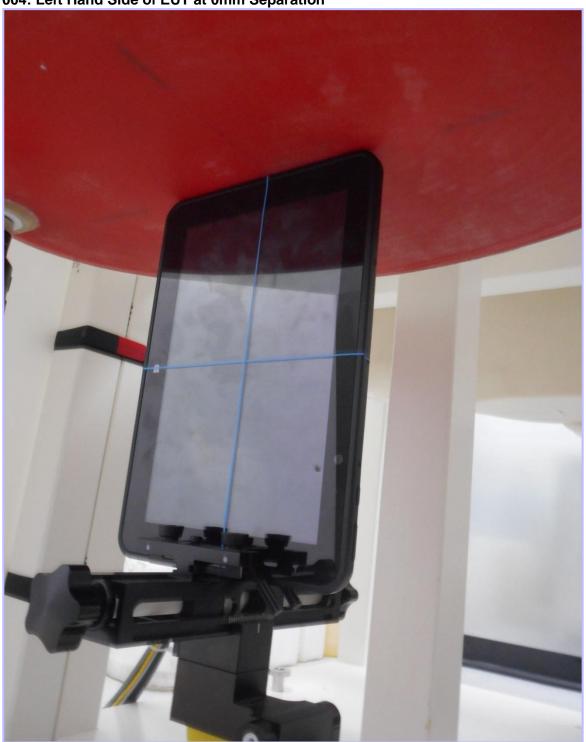

## 12.1. Photos and Ports Location

This appendix contains the following photographs:

| Photo Reference Number | Title                                                                    |
|------------------------|--------------------------------------------------------------------------|
| 001                    | Test configuration for the measurement of Specific Absorption Rate (SAR) |
| 002                    | Back of the EUT at 14mm Separation                                       |
| 003                    | Top of the EUT at 12mm Separation                                        |
| 004                    | Left Edge of the EUT at 0mm Separation                                   |
| 005                    | Back of the EUT at 0mm Separation                                        |
| 006                    | Top of the EUT at 0mm                                                    |
| 007                    | Front View of the EUT                                                    |
| 008                    | Back View of the EUT                                                     |
| 009                    | Internal View of the EUT                                                 |
| 010                    | Battery View                                                             |
| 011                    | Antenna Schematics                                                       |

UL VS Limited Report. No.: 3.0

001: Test configuration for the measurement of Specific Absorption Rate (SAR

002: Back of EUT at 14mm Separation

003: Top of EUT at 12mm Separation

004: Left Hand Side of EUT at 0mm Separation