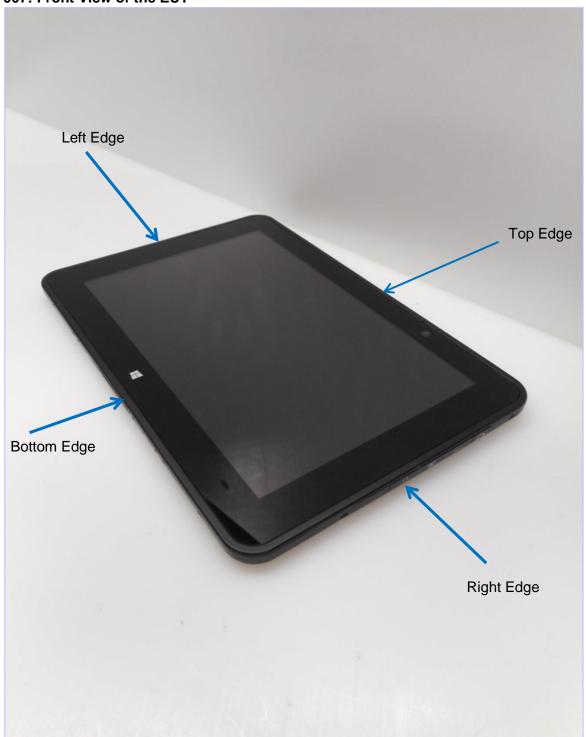

005: Back of EUT at 0mm Separation

006: Top of the EUT at 0mm Separation

007: Front View of the EUT

008: Back View of EUT