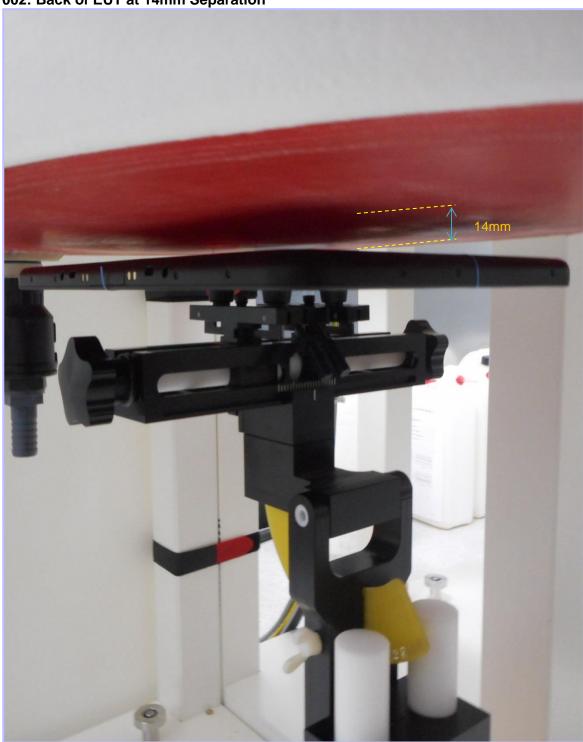

## 12.1. Photos and Ports Location

This appendix contains the following photographs:

| Photo Reference Number | Title                                                                    |
|------------------------|--------------------------------------------------------------------------|
| 001                    | Test configuration for the measurement of Specific Absorption Rate (SAR) |
| 002                    | Back of the EUT at 14mm Separation                                       |
| 003                    | Top of the EUT at 12mm Separation                                        |
| 004                    | Left Edge of the EUT at 0mm Separation                                   |
| 005                    | Back of the EUT at 0mm Separation                                        |
| 006                    | Top of the EUT at 0mm                                                    |
| 007                    | Front View of the EUT                                                    |
| 008                    | Back View of the EUT                                                     |
| 009                    | Internal View of the EUT                                                 |
| 010                    | Battery View                                                             |
| 011                    | Antenna Schematics                                                       |

UL VS Limited Report. No.: 3.0

001: Test configuration for the measurement of Specific Absorption Rate (SAR

002: Back of EUT at 14mm Separation

003: Top of EUT at 12mm Separation

004: Left Hand Side of EUT at 0mm Separation