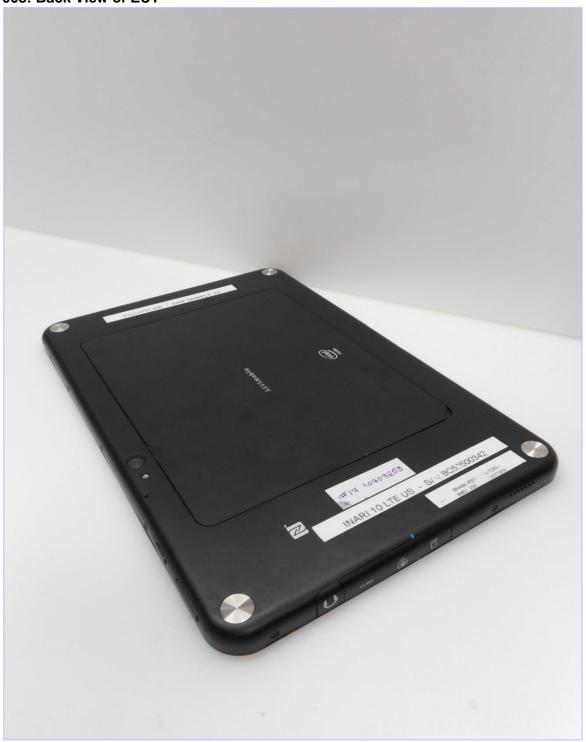

005: Back of EUT at 0mm Separation

006: Top of the EUT at 0mm Separation

007: Front View of the EUT

008: Back View of EUT