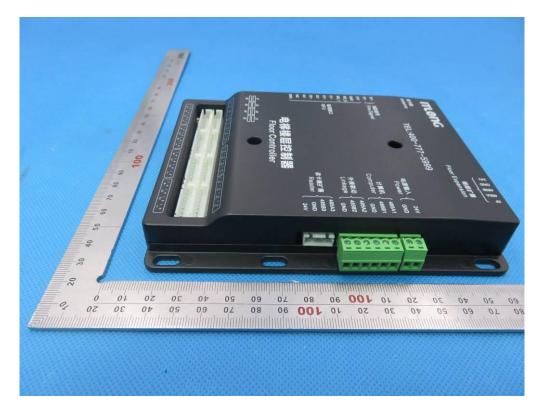

# External Photos HLD-DT-A ALL VIEW OF EUT

Floor Controller TOP VIEW OF EUT

| 0 0 0 0 0 0 0 0 0 0 0 0 0 0 0 0 0 0 0 0 0 0 0 0 0 0 0 0 0 0 0 0 0 0 0 0 0 0 0 0 0 0 0 0 0 0 0 0 0 0 0 0 0 0 0 0 0 0 0 0 0 0 0 0 0 0 0 0 0 0 0 0 0 0 0 0 0 0 0 0 0 0 0 0 0 0 0 0 0 0 0 0 0 0 0 0 0 0 0 0 0 0 0 0 0 0 0 0 0 0 0 0 0 0 0 0 0 0 0 |     |
|-----------------------------------------------------------------------------------------------------------------------------------------------------------------------------------------------------------------------------------------------|-----|
| 30 50 10 <b>100</b> 30 80 10 <b>100</b> 30 80 10 90 80 10 90 50 40 30 50 10 0 50 50 50 50 50 50 50 50 50 50 50 50                                                                                                                             | 200 |