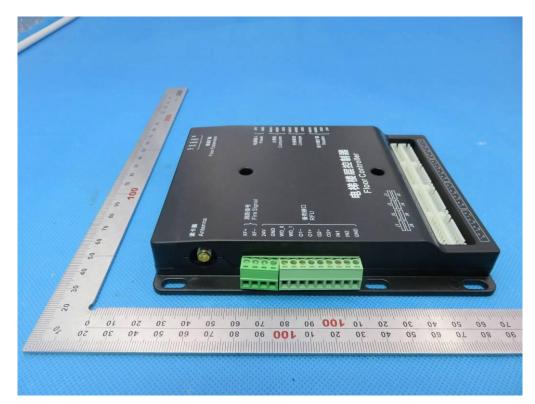

0 0 0 0 0 0 0 0 0 0 0 0 0 0 0 0 0 0 0 0 0 0 0 0 0 0 0 0 0 0 0 0 0 0 0 0 0 0 0 0 0 0 0 0 0 0 0 0 0 0 0 |     |
|-----------------------------------------------------------------------------------------------------------------------------------------------------------------------------------------------------------------------------------------------|-----|
| 30 50 10 <b>100</b> 30 80 10 <b>100</b> 30 80 10 90 80 10 90 50 40 30 50 10 0 50 50 50 50 50 50 50 50 50 50 50 50                                                                                                                             | 200 |







Floor Expansion Unit TOP VIEW OF EUT















BOTTOM VIEW OF EUT



Transmitter TOP VIEW OF EUT









## HLD-DT-A(Z) ALL VIEW OF EUT



Floor Controller TOP VIEW OF EUT













Floor Expansion Unit TOP VIEW OF EUT













### Transmitter TOP VIEW OF EUT











**RIGHT VIEW OF EUT**