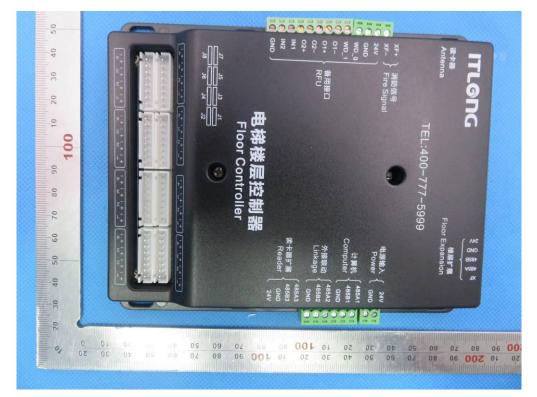

# External Photos HLD-DT-A ALL VIEW OF EUT

Floor Controller TOP VIEW OF EUT

| 0 0 0 0 0 0 0 0 0 0 0 0 0 0 0 0 0 0 0 0 0 0 0 0 0 0 0 0 0 0 0 0 0 0 0 0 0 0 0 0 0 0 0 0 0 0 0 0 0 0 0 0 0 0 0 0 0 0 0 0 0 0 0 0 0 0 0 0 0 0 0 0 0 0 0 0 0 0 0 0 0 0 0 0 0 0 0 0 0 0 0 0 0 0 0 0 0 0 0 0 0 0 0 0 0 0 0 0 0 0 0 0 0 0 0 0 0 0 0 |     |
|-----------------------------------------------------------------------------------------------------------------------------------------------------------------------------------------------------------------------------------------------|-----|
| 30 50 10 <b>100</b> 30 80 10 <b>100</b> 30 80 10 90 80 10 90 50 40 30 50 10 0 50 50 50 50 50 50 50 50 50 50 50 50                                                                                                                             | 200 |