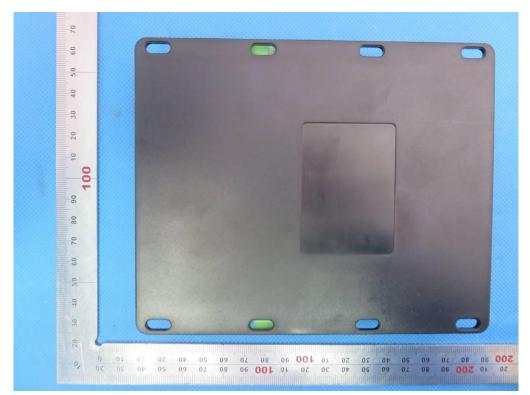

# External Photos HLD-DT-A ALL VIEW OF EUT

Floor Controller TOP VIEW OF EUT

| 0 0 0 0 0 0 0 0 0 0 0 0 0 0 0 0 0 0 0 0 0 0 0 0 0 0 0 0 0 0 0 0 0 0 0 0 0 0 0 0 0 0 0 0 0 0 0 0 0 0 0 0 0 0 0 0 0 0 0 0 0 0 0 0 0 0 0 0 0 0 0 0 0 0 0 0 0 0 0 0 0 0 0 0 0 0 0 0 0 0 0 0 0 0 0 0 0 0 0 0 0 0 0 0 0 0 0 0 0 0 0 0 0 0 0 0 0 0 0 |     |
|-----------------------------------------------------------------------------------------------------------------------------------------------------------------------------------------------------------------------------------------------|-----|
| 30 50 10 <b>100</b> 30 80 10 <b>100</b> 30 80 10 90 80 10 90 50 40 30 50 10 0 50 50 50 50 50 50 50 50 50 50 50 50                                                                                                                             | 200 |