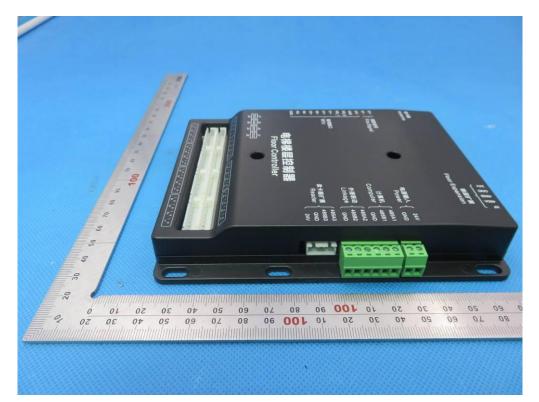

# External Photos HLD-DT-A ALL VIEW OF EUT

Floor Controller TOP VIEW OF EUT

| 0 0 0 0 0 0 0 0 0 0 0 0 0 0 0 0 0 0 0 0 0 0 0 0 0 0 0 0 0 0 0 0 0 0 0 0 0 0 0 0 0 0 0 0 0 0 0 0 0 0 0 0 0 0 0 0 0 0 0 0 0 0 0 0 0 0 0 0 0 0 0 0 0 0 0 0 0 0 0 0 0 0 0 0 0 0 0 0 0 0 0 0 0 0 0 0 0 0 0 0 0 0 0 0 0 0 0 0 0 0 0 0 0 0 0 0 0 0 0 |     |
|-----------------------------------------------------------------------------------------------------------------------------------------------------------------------------------------------------------------------------------------------|-----|
| 30 50 10 <b>100</b> 30 80 10 <b>100</b> 30 80 10 90 80 10 90 50 40 30 50 10 0 50 50 50 50 50 50 50 50 50 50 50 50                                                                                                                             | 200 |