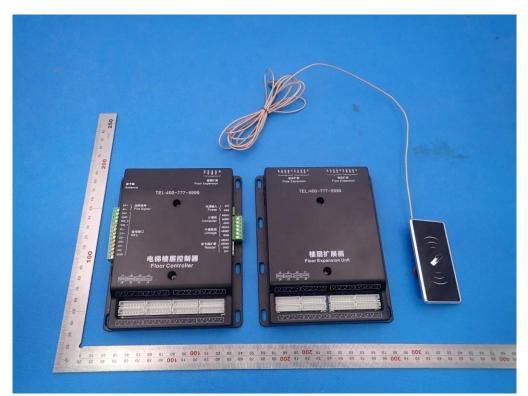

# External Photos HLD-DT-A ALL VIEW OF EUT

Floor Controller TOP VIEW OF EUT

| 0 0 0 0 0 0 0 0 0 0 0 0 0 0 0 0 0 0 0 0 0 0 0 0 0 0 0 0 0 0 0 0 0 0 0 0 0 0 0 0 0 0 0 0 0 0 0 0 0 0 0 0 0 0 0 0 0 0 0 0 0 0 0 0 0 0 0 0 0 0 0 0 0 0 0 0 0 0 0 0 0 0 0 0 0 0 0 0 0 0 0 0 0 0 0 0 0 0 0 0 0 0 0 0 0 0 0 0 0 0 0 0 0 0 0 0 0 0 0 |     |
|-----------------------------------------------------------------------------------------------------------------------------------------------------------------------------------------------------------------------------------------------|-----|
| 30 50 10 <b>100</b> 30 80 10 <b>100</b> 30 80 10 90 80 10 90 50 40 30 50 10 0 50 50 50 50 50 50 50 50 50 50 50 50                                                                                                                             | 200 |

Floor Expansion Unit TOP VIEW OF EUT

BOTTOM VIEW OF EUT

Transmitter TOP VIEW OF EUT