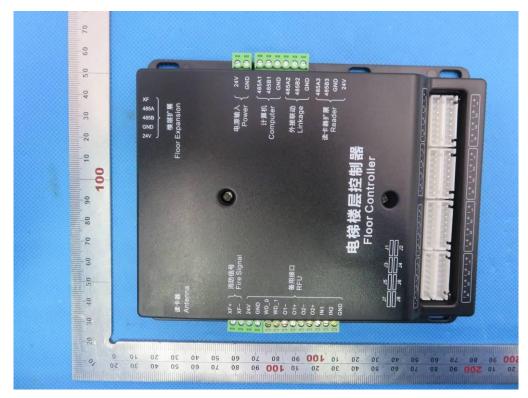

# External Photos HLD-DT-A ALL VIEW OF EUT

Floor Controller TOP VIEW OF EUT

| 0 0 0 0 0 0 0 0 0 0 0 0 0 0 0 0 0 0 0 0 0 0 0 0 0 0 0 0 0 0 0 0 0 0 0 0 0 0 0 0 0 0 0 0 0 0 0 0 0 0 0 0 0 0 0 0 0 0 0 0 0 0 0 0 0 0 0 0 0 0 0 0 0 0 0 0 0 0 0 0 0 0 0 0 0 0 0 0 0 0 0 0 0 0 0 0 0 0 0 0 0 0 0 0 0 0 0 0 0 0 0 0 0 0 0 0 0 0 0 |     |
|-----------------------------------------------------------------------------------------------------------------------------------------------------------------------------------------------------------------------------------------------|-----|
| 30 50 10 <b>100</b> 30 80 10 <b>100</b> 30 80 10 90 80 10 90 50 40 30 50 10 0 50 50 50 50 50 50 50 50 50 50 50 50                                                                                                                             | 200 |