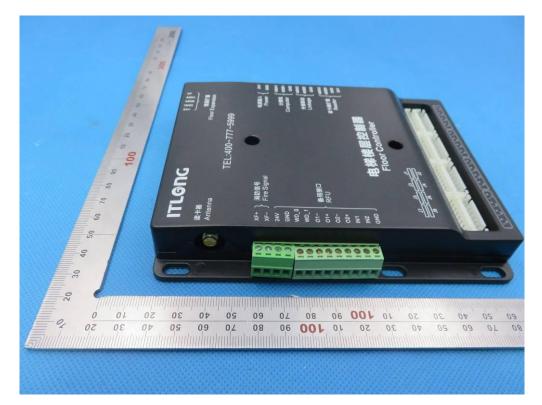

# External Photos HLD-DT-A ALL VIEW OF EUT

Floor Controller TOP VIEW OF EUT

| 0 0 0 0 0 0 0 0 0 0 0 0 0 0 0 0 0 0 0 0 0 0 0 0 0 0 0 0 0 0 0 0 0 0 0 0 0 0 0 0 0 0 0 0 0 0 0 0 0 0 0 0 0 0 0 0 0 0 0 0 0 0 0 0 0 0 0 0 0 0 0 0 0 0 0 0 0 0 0 0 0 0 0 0 0 0 0 0 0 0 0 0 0 0 0 0 0 0 0 0 0 0 0 0 0 0 0 0 0 0 0 0 0 0 0 0 0 0 0 |     |
|-----------------------------------------------------------------------------------------------------------------------------------------------------------------------------------------------------------------------------------------------|-----|
| 30 50 10 <b>100</b> 30 80 10 <b>100</b> 30 80 10 90 80 10 90 50 40 30 50 10 0 50 50 50 50 50 50 50 50 50 50 50 50                                                                                                                             | 200 |