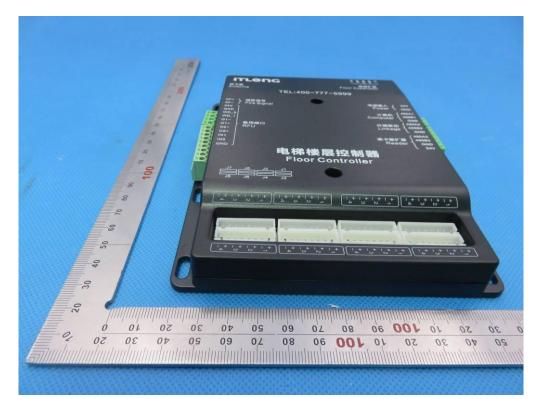

# External Photos HLD-DT-A ALL VIEW OF EUT

Floor Controller TOP VIEW OF EUT

| 0 0 0 0 0 0 0 0 0 0 0 0 0 0 0 0 0 0 0 0 0 0 0 0 0 0 0 0 0 0 0 0 0 0 0 0 0 0 0 0 0 0 0 0 0 0 0 0 0 0 0 0 0 0 0 0 0 0 0 0 0 0 0 0 0 0 0 0 0 0 0 0 0 0 0 0 0 0 0 0 0 0 0 0 0 0 0 0 0 0 0 0 0 0 0 0 0 0 0 0 0 0 0 0 0 0 0 0 0 0 0 0 0 0 0 0 0 0 0 |     |
|-----------------------------------------------------------------------------------------------------------------------------------------------------------------------------------------------------------------------------------------------|-----|
| 30 50 10 <b>100</b> 30 80 10 <b>100</b> 30 80 10 90 80 10 90 50 40 30 50 10 0 50 50 50 50 50 50 50 50 50 50 50 50                                                                                                                             | 200 |