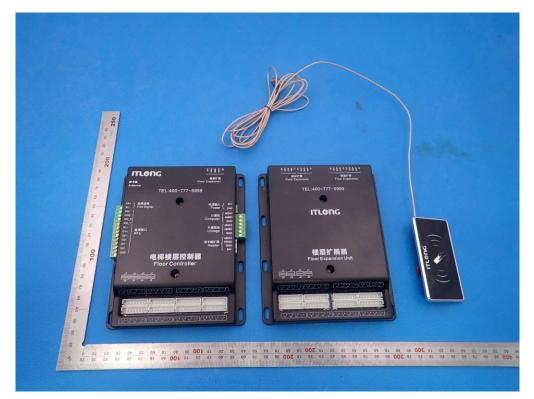

# External Photos HLD-DT-A ALL VIEW OF EUT

Floor Controller TOP VIEW OF EUT

| 0 0 0 0 0 0 0 0 0 0 0 0 0 0 0 0 0 0 0 0 0 0 0 0 0 0 0 0 0 0 0 0 0 0 0 0 0 0 0 0 0 0 0 0 0 0 0 0 0 0 0 0 0 0 0 0 0 0 0 0 0 0 0 0 0 0 0 0 0 0 0 0 0 0 0 0 0 0 0 0 0 0 0 0 0 0 0 0 0 0 0 0 0 0 0 0 0 0 0 0 0 0 0 0 0 0 0 0 0 0 0 0 0 0 0 0 0 0 0 |     |
|-----------------------------------------------------------------------------------------------------------------------------------------------------------------------------------------------------------------------------------------------|-----|
| 30 50 10 <b>100</b> 30 80 10 <b>100</b> 30 80 10 90 80 10 90 50 40 30 50 10 0 50 50 50 50 50 50 50 50 50 50 50 50                                                                                                                             | 200 |

Floor Expansion Unit TOP VIEW OF EUT

BOTTOM VIEW OF EUT

Transmitter TOP VIEW OF EUT