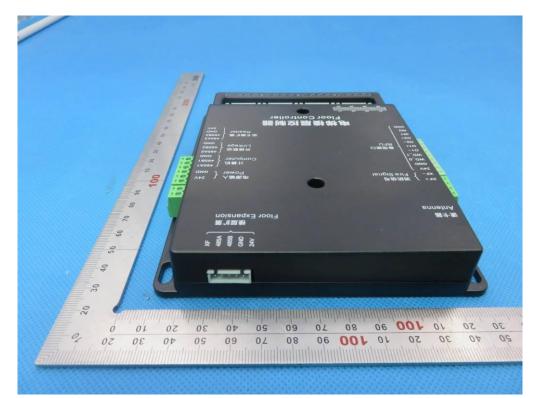

# External Photos HLD-DT-A ALL VIEW OF EUT

Floor Controller TOP VIEW OF EUT

| 0 0 0 0 0 0 0 0 0 0 0 0 0 0 0 0 0 0 0 0 0 0 0 0 0 0 0 0 0 0 0 0 0 0 0 0 0 0 0 0 0 0 0 0 0 0 0 0 0 0 0 0 0 0 0 0 0 0 0 0 0 0 0 0 0 0 0 0 0 0 0 0 0 0 0 0 0 0 0 0 0 0 0 0 0 0 0 0 0 0 0 0 0 0 0 0 0 0 0 0 0 0 0 0 0 0 0 0 0 0 0 0 0 0 0 0 0 0 0 |     |
|-----------------------------------------------------------------------------------------------------------------------------------------------------------------------------------------------------------------------------------------------|-----|
| 30 50 10 <b>100</b> 30 80 10 <b>100</b> 30 80 10 90 80 10 90 50 40 30 50 10 0 50 50 50 50 50 50 50 50 50 50 50 50                                                                                                                             | 200 |

Floor Expansion Unit TOP VIEW OF EUT

BOTTOM VIEW OF EUT

Transmitter TOP VIEW OF EUT