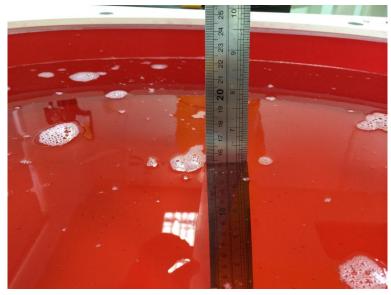

## 1. <u>Test Setup Photos</u>

Photograph of the depth in the Head Phantom (450MHz)

Photograph of the depth in the Body Phantom (450MHz)

Face-held, the front of the EUT towards phantom

|  | Antenna Type | Separation Distance (mm)   |                  |                 |
|--|--------------|----------------------------|------------------|-----------------|
|  |              | @ front surface of the EUT | @ antenna's base | @ antenna's tip |
|  | A1           | 25.0                       | 28.6             | 31.3            |