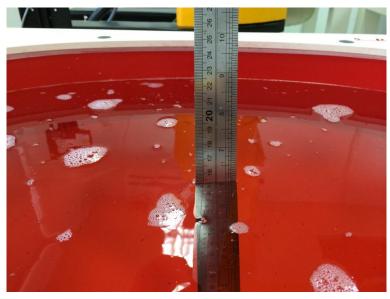

## 1. <u>Test Setup Photos</u>

Photograph of the depth in the Head Phantom (450MHz)

Photograph of the depth in the Body Phantom (450MHz)

Face-held, the front of the EUT towards phantom

|  | Antenna Type | Separation Distance (mm)   |                  |                 |
|--|--------------|----------------------------|------------------|-----------------|
|  |              | @ front surface of the EUT | @ antenna's base | @ antenna's tip |
|  | A1           | 25.0                       | 28.6             | 31.3            |