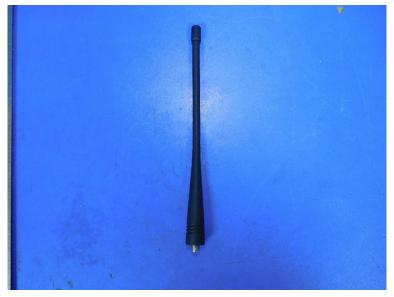

|
|--|--------------|----------------------------|------------------|-----------------|
|  |              | @ front surface of the EUT | @ antenna's base | @ antenna's tip |
|  | A1           | 25.0                       | 28.6             | 31.3            |



Body-worn, the front of the EUT towards ground with A1, B1, BC1 and AC1

| Antenna Type | Separation Distance (mm)  |                  |                 |
|--------------|---------------------------|------------------|-----------------|
|              | @ back surface of the EUT | @ antenna's base | @ antenna's tip |
| A1           | 5.1                       | 7.7              | 9.2             |

Antenna Distance (mm)

## 2. External Photos of the EUT and Accessory

## **External Photos**







A1- External Antenna (AntD618H1)



## B1- Battery, Intrinsically Safe Li-ion Battery (B02187400)

BC1- Belt clip (SBC01)



AC1- Audio Accessories C-Earset with on-mic PTT (EA0303)