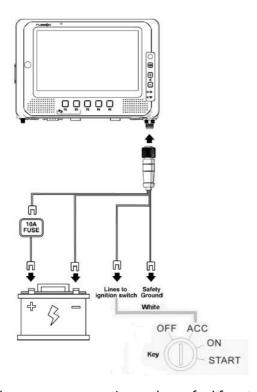

And this device use DC power, not battery. Whether the product is turned on depends on ACC(accessory) of the vehicles through DC power cable. This device cannot be turned on if it does not connect to ACC.

Also, this device will be auto power off in one minute after ACC off. This device cannot be turned on when ACC is off.

## Schematic drawing for ACC(accessory):

If there are any questions, please feel free to contact us.

Sincerely,

Name: Jay Wu Title: Manager

Company name: RuggON Corporation