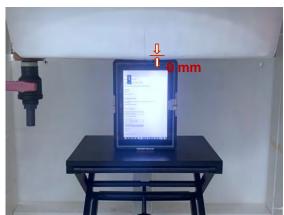

# **Appendix A Photographs of Test Setup**

Fig.1 Photograph of the SAR measurement system

Unless otherwise stated the results shown in this test report refer only to the sample(s) tested and such sample(s) are retained for 90 days only.