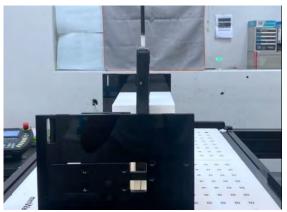

### Body - distance between flat phantom and EUT is 10 mm

Photograph 13. Body, Top Edge, 10mm

Photograph 14. Body, Top Edge, 10mm

Unless otherwise stated the results shown in this test report refer only to the sample(s) tested and such sample(s) are retained for 90 days only.