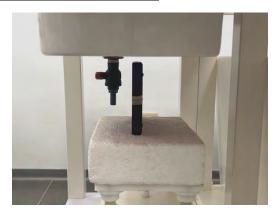

### PD - distance between the probe sensor and EUT is 2 mm

Photograph 15. PD, Top Edge, 2mm

Photograph 16. PD, Top Edge, 2mm

Photograph 17. PD, Right Edge, 2mm

Photograph 18. PD, Right Edge, 2mm

Unless otherwise stated the results shown in this test report refer only to the sample(s) tested and such sample(s) are retained for 90 days only.