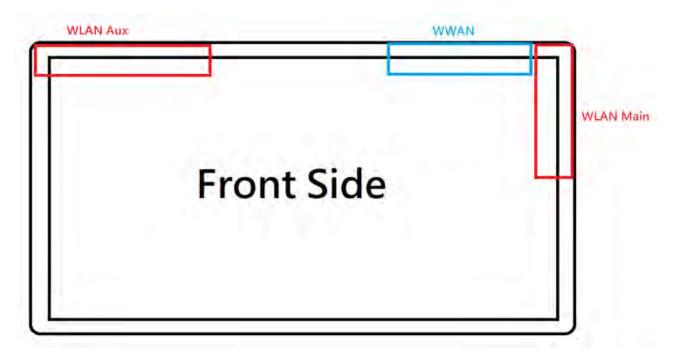

台灣檢驗科技股份有限公司

Rev: 01

Page: 8 of 8

Photograph 21. Antenna position of EUT

- End of Report -

Unless otherwise stated the results shown in this test report refer only to the sample(s) tested and such sample(s) are retained for 90 days only.