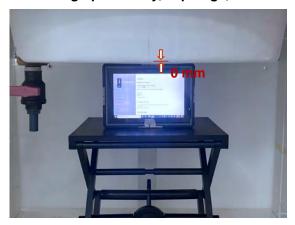

#### Body - distance between flat phantom and EUT is 0 mm

Photograph 1. Body, Top Edge, 0mm

Photograph 2. Body, Top Edge, 0mm

Photograph 3. Body, Bottom Edge, 0mm

Photograph 4. Body, Bottom Edge, 0mm

Photograph 5. Body, Left Edge, 0mm