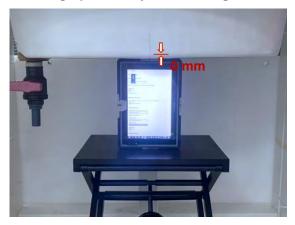

#### Body - distance between flat phantom and EUT is 0 mm

Photograph 1. Body, Top Edge, 0mm

Photograph 2. Body, Top Edge, 0mm

Photograph 3. Body, Bottom Edge, 0mm

Photograph 4. Body, Bottom Edge, 0mm

Photograph 5. Body, Left Edge, 0mm