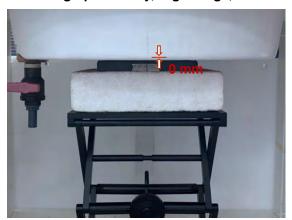

#### Body - distance between flat phantom and EUT is 0 mm

Photograph 1. Body, Top Edge, 0mm

Photograph 2. Body, Top Edge, 0mm

Photograph 3. Body, Bottom Edge, 0mm

Photograph 4. Body, Bottom Edge, 0mm

Photograph 5. Body, Left Edge, 0mm