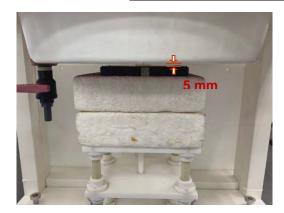

#### Body - distance between flat phantom and EUT is 5 mm

Photograph 11. Body, Back Surface, 5mm

Photograph 12. Body, Back Surface, 5mm