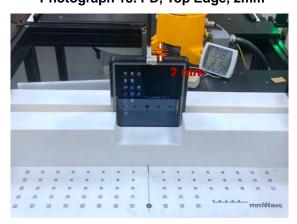

### PD - distance between the probe sensor and EUT is 2 mm

Photograph 15. PD, Top Edge, 2mm

Photograph 16. PD, Top Edge, 2mm

Photograph 17. PD, Right Edge, 2mm

Photograph 18. PD, Right Edge, 2mm

Unless otherwise stated the results shown in this test report refer only to the sample(s) tested and such sample(s) are retained for 90 days only.