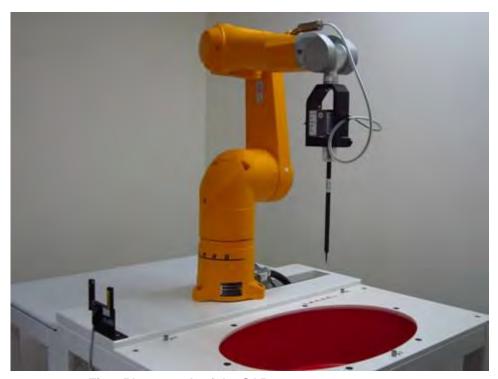

# **Appendix A Photographs of Test Setup**

Fig.1 Photograph of the SAR measurement system

Unless otherwise stated the results shown in this test report refer only to the sample(s) tested and such sample(s) are retained for 90 days only.