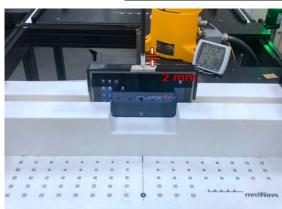

### PD - distance between the probe sensor and EUT is 2 mm

Photograph 15. PD, Top Edge, 2mm

Photograph 16. PD, Top Edge, 2mm

Photograph 17. PD, Right Edge, 2mm

Photograph 18. PD, Right Edge, 2mm

Unless otherwise stated the results shown in this test report refer only to the sample(s) tested and such sample(s) are retained for 90 days only.