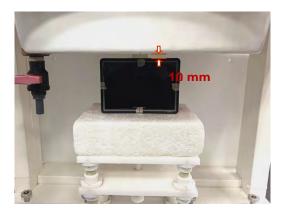

### Body - distance between flat phantom and EUT is 10 mm

Photograph 13. Body, Top Edge, 10mm

Photograph 14. Body, Top Edge, 10mm

Unless otherwise stated the results shown in this test report refer only to the sample(s) tested and such sample(s) are retained for 90 days only.