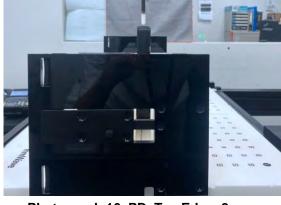

#### Body - distance between flat phantom and EUT is 5 mm

Photograph 11. Body, Back Surface, 5mm

Photograph 12. Body, Back Surface, 5mm