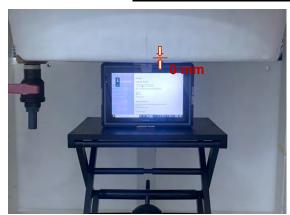

#### Body - distance between flat phantom and EUT is 5 mm

Photograph 11. Body, Back Surface, 5mm

Photograph 12. Body, Back Surface, 5mm

### Body - distance between flat phantom and EUT is 10 mm

Photograph 13. Body, Top Edge, 10mm

Photograph 14. Body, Top Edge, 10mm

Unless otherwise stated the results shown in this test report refer only to the sample(s) tested and such sample(s) are retained for 90 days only.