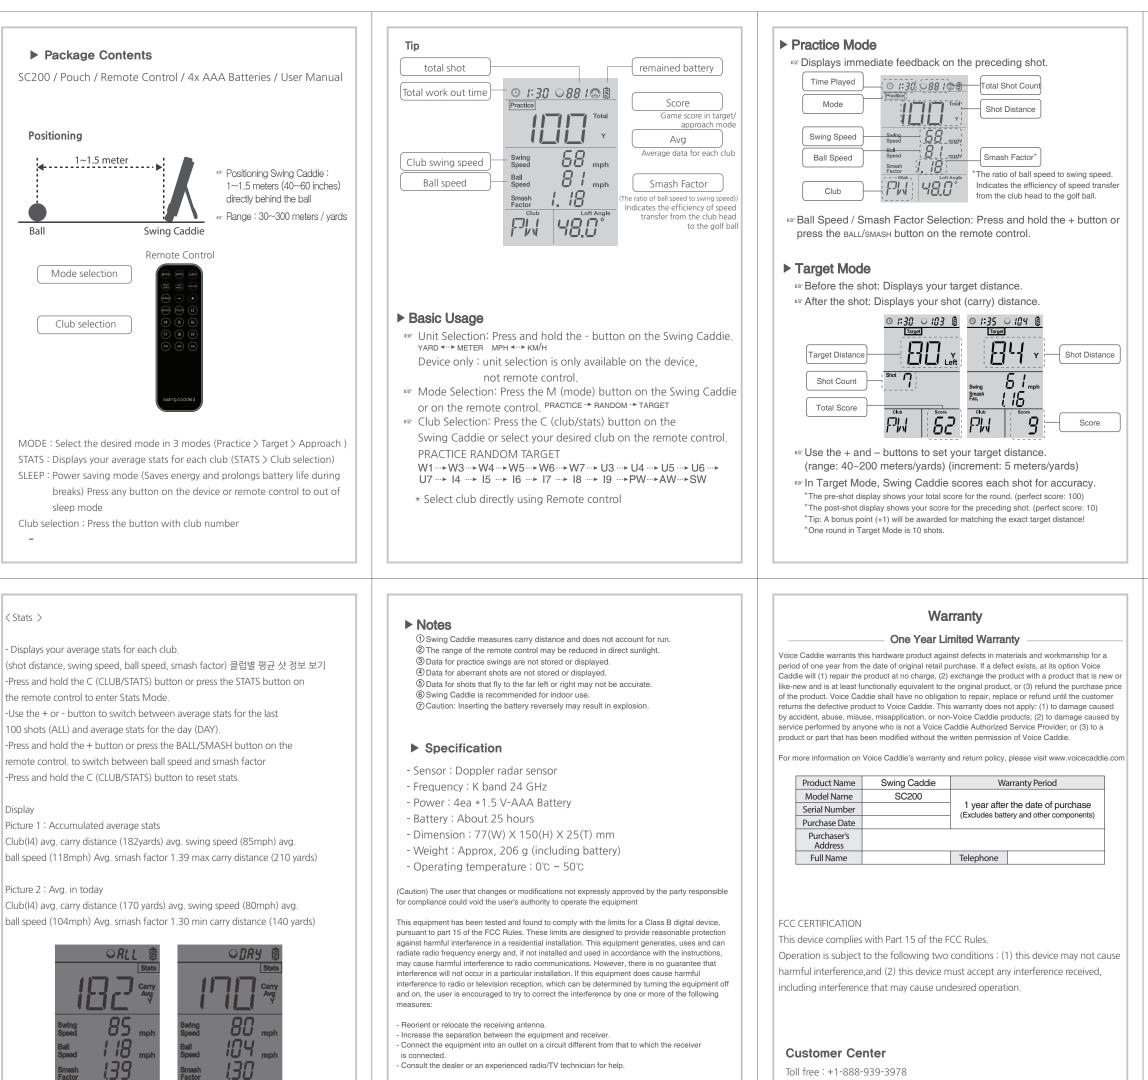

Website: www.voicecaddie.com

< Approach Mode : >

- Before the shot: Displays a randomly generated target distance.
- (range: 40~100 meters/yards)
- After the shot: Displays your shot (carry or total) distance.
- Use the + or button to generate a new target distance
- In Random Mode, Swing Caddie scores each shot for accuracy
- $\star$  The pre-shot display shows your total score for the round. (perfect score: 100)
- \* The post-shot display shows your score for the preceding shot. (perfect score: 10) \* Tip: A bonus point (+1) will be awarded for matching the exact target distance!
- \* One round in Random Mode is 10 shots.