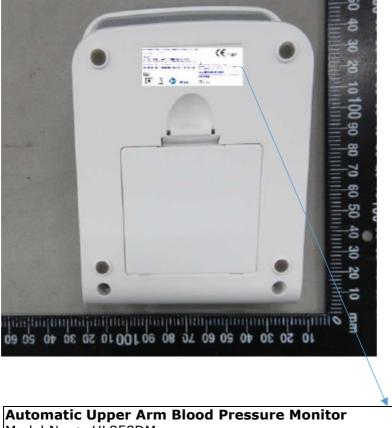

## [Label & Location]

Back View

Automatic Upper Arm Blood Pressure Monitor Model No. : HL858DM Power: 1. DC 6V, AA "LR6" (1.5V) Alkaline Battery x 4 2. DC 5V 1A AC/DC Adapter: FranMar International, FRM06-S05-UU (optional)