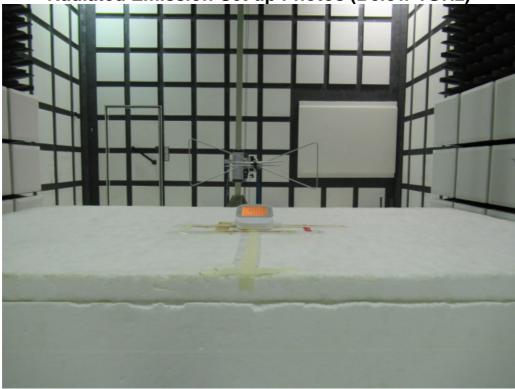

## PHOTOGRAPHS OF SET UP

Radiated Emission Set up Photos (Below 30MHz) (Model No.: HL858A1-Z)

Unless otherwise stated the results shown in this test report refer only to the sample(s) tested and such sample(s) are retained for 90 days only.