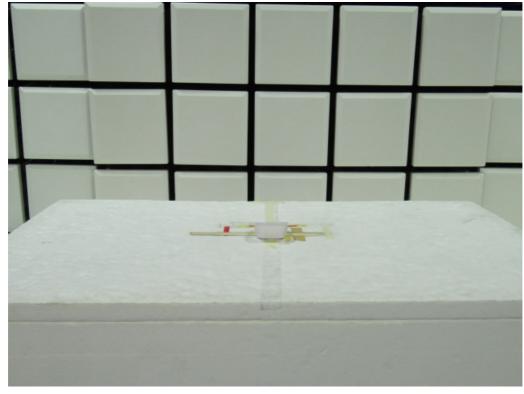

## PHOTOGRAPHS OF SET UP

Radiated Emission Set up Photos (Below 30MHz) (Model No.: HL858A1-Z)

Unless otherwise stated the results shown in this test report refer only to the sample(s) tested and such sample(s) are retained for 90 days only.