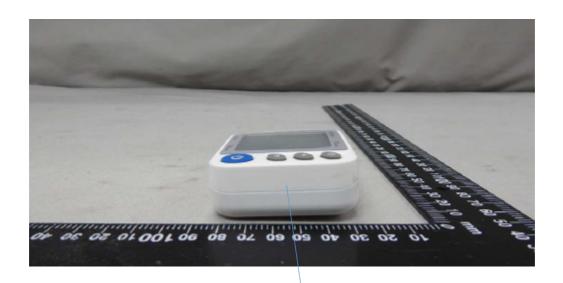

## [Label & Location]

Side View

## **Automatic Wrist Blood Pressure Monitor**

Model No.: HL158B1-BD

Power: DC 3 V, AAA "LR03" (1.5V) Alkaline Battery x 2

Rated Range of Cuff Pressure: 0 ~ 300 mmHg

ECC ID. DADTALINI 1ED1

FCC ID: 2ABTAHNL15B1

SN

Manufacture for:

**HEALTH & LIFE CO., LTD.** 

9F, No. 186, Jian Yi Road, Zhonghe District 23553, New Taipei City, Taiwan

Made in China

IP22

This device complies with Part 15 of the FCC Rules. Operation is subject to the following two conditions: (1) this device may not cause harmful interference, and (2) this device must accept any interference received, including interference that may cause undesired operation.

Date of Manufacture: YYYY-MM