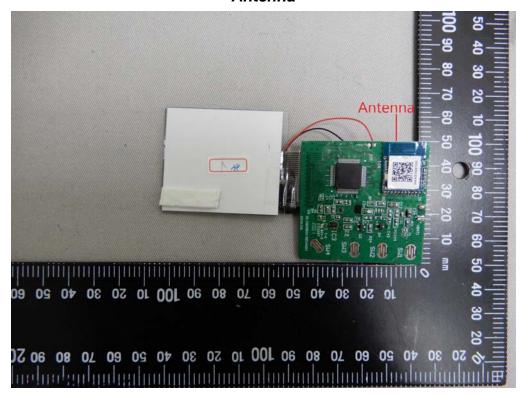

## Internal View of EUT - 3

Antenna

Unless otherwise stated the results shown in this test report refer only to the sample(s) tested and such sample(s) are retained for 90 days only.

除非另有說明,此報告結果僅對測試之樣品負責,同時此樣品僅保留90天。本報告未經本公司書面許可,不可部份複製。