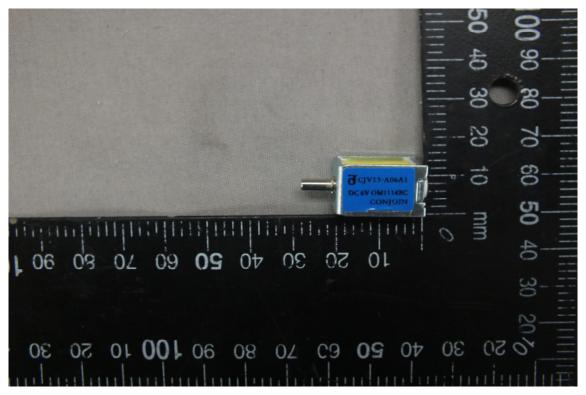

# Open View of EUT-1

Internal View of EUT-1

Unless otherwise stated the results shown in this test report refer only to the sample(s) tested and such sample(s) are retained for 90 days only.

Offices therefore states the states it result is shown in this test report relief only to the sample (s) late retained to 30 days only. Ref. 8月 東京 は明 ・ 本典 きまと では、 ママ 部分複製。