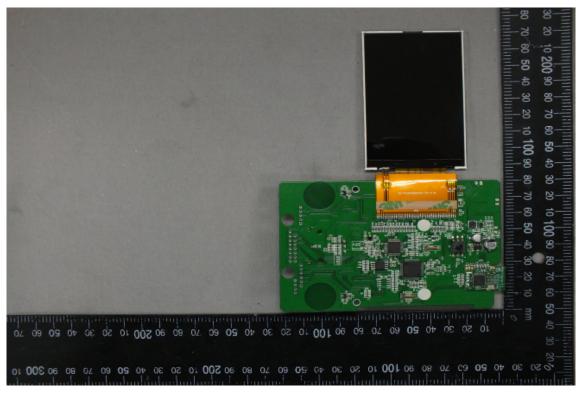

# Open View of EUT-1

Internal View of EUT-1

Unless otherwise stated the results shown in this test report refer only to the sample(s) tested and such sample(s) are retained for 90 days only.

Offices therefore states the states it result is shown in this test report relief only to the sample (s) late retained to 30 days only. Ref. 8月 東京 は明 ・ 本典 きまと では、 ママ 部分複製。