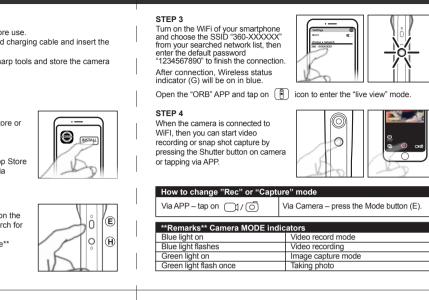

| SYSTECH                                                                                                                                                                                                                                                                                                                                                                                                                                                                                                                                                                                                                                                                                                                                                                                                                                                                                                                                                                                                                                                                                                                                                                                                                                                                                                                                                                                                                                                                                                                                                                                                                                                                                                                                                                                                                                                                                                                                                                                                                                                                                         | EN | IN                                                                                                                                                                                                                                                                                                                                                                                          | DEX                                                                                                                                                                                                                                                                                                                                                                                                                                                                                                   | QUICK START GUI                                                                                                                                                                                                                                                                                                                                                                                                                                                                                                                                                                                                                                                                                                            |
|-------------------------------------------------------------------------------------------------------------------------------------------------------------------------------------------------------------------------------------------------------------------------------------------------------------------------------------------------------------------------------------------------------------------------------------------------------------------------------------------------------------------------------------------------------------------------------------------------------------------------------------------------------------------------------------------------------------------------------------------------------------------------------------------------------------------------------------------------------------------------------------------------------------------------------------------------------------------------------------------------------------------------------------------------------------------------------------------------------------------------------------------------------------------------------------------------------------------------------------------------------------------------------------------------------------------------------------------------------------------------------------------------------------------------------------------------------------------------------------------------------------------------------------------------------------------------------------------------------------------------------------------------------------------------------------------------------------------------------------------------------------------------------------------------------------------------------------------------------------------------------------------------------------------------------------------------------------------------------------------------------------------------------------------------------------------------------------------------|----|---------------------------------------------------------------------------------------------------------------------------------------------------------------------------------------------------------------------------------------------------------------------------------------------------------------------------------------------------------------------------------------------|-------------------------------------------------------------------------------------------------------------------------------------------------------------------------------------------------------------------------------------------------------------------------------------------------------------------------------------------------------------------------------------------------------------------------------------------------------------------------------------------------------|----------------------------------------------------------------------------------------------------------------------------------------------------------------------------------------------------------------------------------------------------------------------------------------------------------------------------------------------------------------------------------------------------------------------------------------------------------------------------------------------------------------------------------------------------------------------------------------------------------------------------------------------------------------------------------------------------------------------------|
| Image: Constraint of the second se |    | Green light on - Image capture mode<br>Green light flash once - Taking photo<br>D) Shutter button<br>Press to capture image / record video<br>E) Power button / mode button<br>Press to change "REC" /<br>"CAPTURE" mode<br>F) Power LED indicator<br>Blue light of - Power off<br>Blue light of - Power off<br>Blue light flashes - Low battery<br>**all blue LED indicators flashing simu | <ul> <li>G) Wireless status indicator<br/>Blue light flashes - Connecting<br/>Blue light on - Connected</li> <li>H) WiFi button</li> <li>I) Charging status indicator<br/>Red light on - Charging<br/>Green light on - Fully charged</li> <li>J) Micro USB port</li> <li>K) SD memory card slot</li> <li>L) Reset button</li> <li>M) Tripod mount hole</li> <li>Iltaneously, which indicated as ERROR.<br/>ry card is properly inserted. Or reset the</li> <li>SD memory card is excluded)</li> </ul> | <ul> <li>Important <ol> <li>Please read this user manual carefully before use.</li> <li>Please fully-charge the camera via provided charg memory card (excluded) before use.</li> <li>Please don't point the lens sections with sharp too with protective pouch to prevent damage.</li> </ol> </li> <li>STEP 1 Download the APP "ORB VR360" from App Store or Play Store. **Please ensure the OS requirments** Download the APP"ORB VR360 Live" from App Store or or Play Store to support the live at social media platform. STEP 2 Press power button / mode button (E) to turn on the camera, then press the WiFi button (H) to search for connectivity. **Wireless status indicator (G) will flash in blue**</li></ul> |