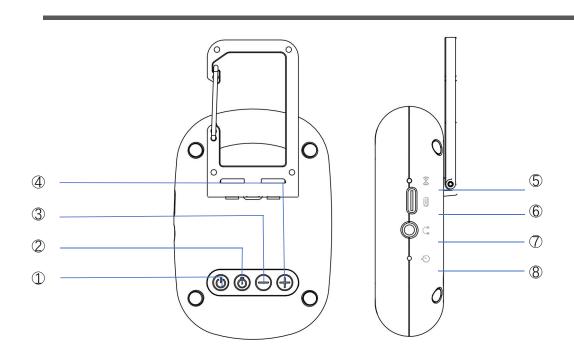

# DOSII AULULLA SOUND MACHINE

- Portable White Noise Machine and Wireless Speaker -

MODEL NO.: SC909

- ① Power on / off
- 2 Timer / Play / Pause
- ③ Volume / PREV track

- 4 Volume + / NEXT track
- ⑤ Wireless / Charge indicator
- **6** USB-C charge port

**®** Timer indicator

# **Product Controls and Indicators**

#### **Power**

| © Power | Long press button to turn on/off the speaker |
|---------|----------------------------------------------|
| on/off  |                                              |

In the box

## White Noise So

| ⊖ Previous | SHOLL PLESS DUTTOLLA TO PLEALORS FLACK |
|------------|----------------------------------------|
| ⊕ Next     | short press button 4 to next track     |

# **Volume Control**

|             | long press button <sup>3</sup> to decrease volume |  |
|-------------|---------------------------------------------------|--|
| ① Volume up | long press button 4 to increase volume            |  |

## **White Noise Timer**

| <b>(b)</b>          | Short press button② to set timer for 30 minutes, 60     |
|---------------------|---------------------------------------------------------|
| 30/60/90/continuous | minutes, 90 minutes or continuous. (The default mode is |

#### **Indicators**

| Wireless /     | When charging, the indicator (5) will light up in Red.             |  |
|----------------|--------------------------------------------------------------------|--|
| Charge         | When charging finish, the indicator 5 will light off.              |  |
| indicator      | In wireless mode, the indicator (5) flash in Blue when waiting for |  |
|                | connection, the indicator (5) stays constant Blue if connected.    |  |
| <b>⊘ Timer</b> | On 30/60/90 minutes mode, timer indicator® will last for 5/10/15   |  |
| indicator      | seconds in green                                                   |  |