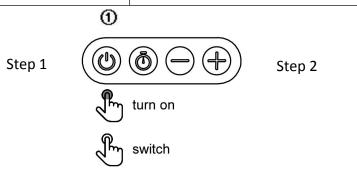

## Wireless Speaker Mode for Mobile Music Play

| Pair | Step1: Aululla is in white noise mode by default when long press |  |
|------|------------------------------------------------------------------|--|
|      | button① to power on. To switch into wireless speaker mode,       |  |
|      | Short press button①.                                             |  |
|      | Step 2: Go to mobile's setting page and pair the device named    |  |
|      | "Aululla" .                                                      |  |