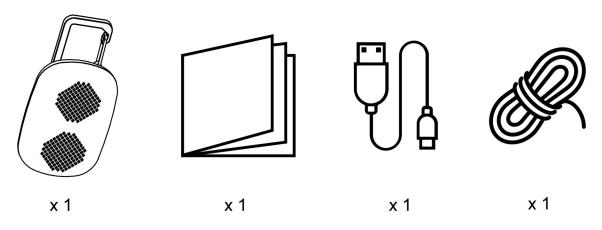

# **Packing List**

1 x SC-830 speaker 1 x Quick Start Guide

1 x TYPE-C charging cable