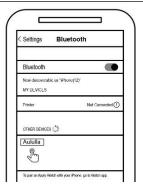

## Wireless Speaker Mode for Mobile Music Play

| Pair | Step1: Aululla is in white noise mode by default when long press |  |
|------|------------------------------------------------------------------|--|
|      | button① to power on. To switch into wireless speaker mode,       |  |
|      | Short press button①.                                             |  |
|      | Step 2: Go to mobile's setting page and pair the device named    |  |
|      | "Aululla" .                                                      |  |