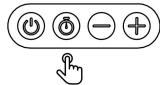

# **Product Controls and Indicators**

#### **Power**

| © Power | Long press button to turn on/off the speaker |
|---------|----------------------------------------------|
| on/off  |                                              |

In the box

## White Noise So

| ⊖ Previous | SHOLL PLESS DUTTOLLA TO PLEALORS FLACK |
|------------|----------------------------------------|
| ⊕ Next     | short press button 4 to next track     |

# **Volume Control**

|             | long press button <sup>3</sup> to decrease volume |  |
|-------------|---------------------------------------------------|--|
| ① Volume up | long press button 4 to increase volume            |  |

## **White Noise Timer**

| <b>(b)</b>          | Short press button② to set timer for 30 minutes, 60     |
|---------------------|---------------------------------------------------------|
| 30/60/90/continuous | minutes, 90 minutes or continuous. (The default mode is |