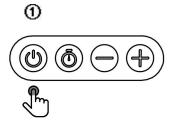

#### **Power**

| © Power | Long press button to turn on/off the speaker |
|---------|----------------------------------------------|
| on/off  |                                              |

In the box