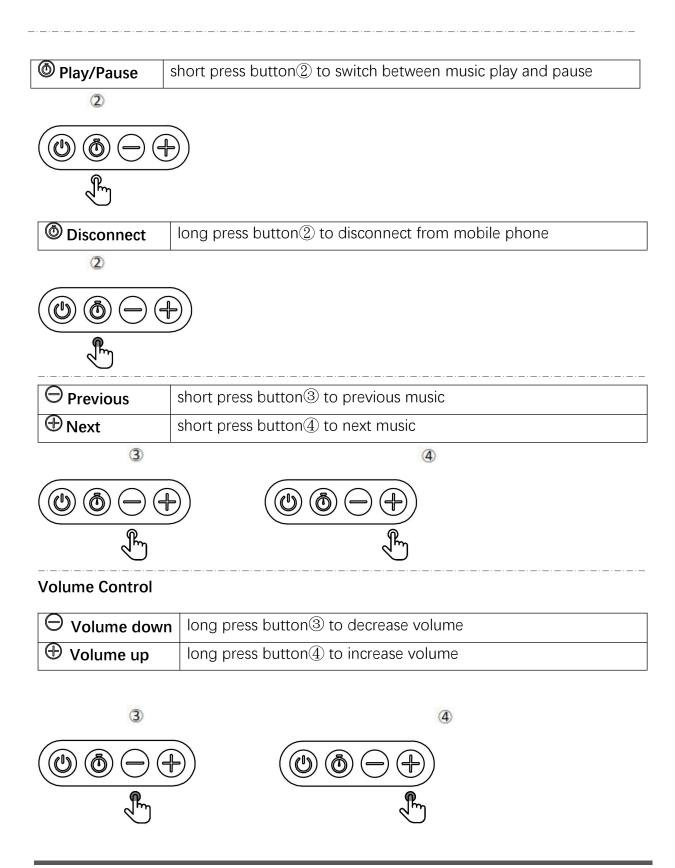

# DOSII AULULLA SOUND MACHINE

- Portable White Noise Machine and Wireless Speaker -

MODEL NO.: SC909

- ① Power on / off
- 2 Timer / Play / Pause
- ③ Volume / PREV track

- 4 Volume + / NEXT track
- ⑤ Wireless / Charge indicator
- **6** USB-C charge port

**®** Timer indicator

# **Product Controls and Indicators**

#### **Power**

| © Power | Long press button to turn on/off the speaker |
|---------|----------------------------------------------|
| on/off  |                                              |

In the box

## White Noise So

| ⊖ Previous | SHOLL PLESS DUTTOLLA TO PLEALORS FLACK |
|------------|----------------------------------------|
| ⊕ Next     | short press button 4 to next track     |

# **Volume Control**

|             | long press button <sup>3</sup> to decrease volume |  |
|-------------|---------------------------------------------------|--|
| ① Volume up | long press button 4 to increase volume            |  |