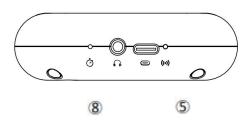

# DOSII AULULLA SOUND MACHINE

- Portable White Noise Machine and Wireless Speaker -

MODEL NO.: SC909

- ① Power on / off
- 2 Timer / Play / Pause
- ③ Volume / PREV track

- 4 Volume + / NEXT track
- ⑤ Wireless / Charge indicator
- **6** USB-C charge port

**®** Timer indicator

#### **Indicators**

| Wireless /     | When charging, the indicator (5) will light up in Red.             |  |
|----------------|--------------------------------------------------------------------|--|
| Charge         | When charging finish, the indicator 5 will light off.              |  |
| indicator      | In wireless mode, the indicator (5) flash in Blue when waiting for |  |
|                | connection, the indicator (5) stays constant Blue if connected.    |  |
| <b>⊘ Timer</b> | On 30/60/90 minutes mode, timer indicator® will last for 5/10/15   |  |
| indicator      | seconds in green                                                   |  |