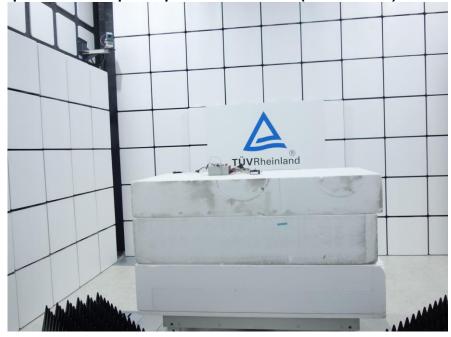

## **Photographs of Test Setup**

Page 2 of 3

CN210TJX(P15C-125kHz) 001

Product: SMART KEY SYSTEM Host

Type Identification: S100334400T

Photograph 3: Test Setup for Spurious Emissions (Back View 1)