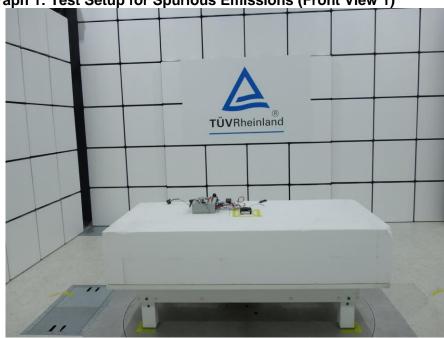

## **Photographs of Test Setup**

Page 1 of 3

CN210TJX(P15C-125kHz) 001

Product: SMART KEY SYSTEM Host

Type Identification: S100334400T

Photograph 1: Test Setup for Spurious Emissions (Front View 1)