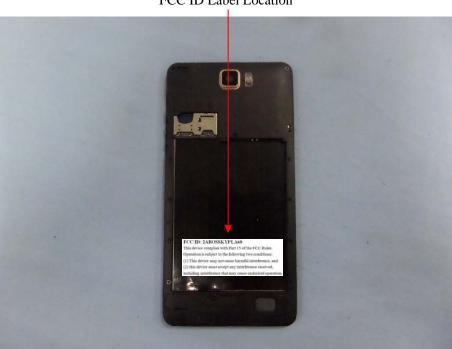

## FCC ID: 2ABOSSKYPLA60

This device complies with Part 15 of the FCC Rules. Operation is subject to the following two conditions:

- (1) This device may not cause harmful interference, and
- (2) this device must accept any interference received, including interference that may cause undesired operation.

## **Proposed Label Location on EUT**

FCC ID Label Location