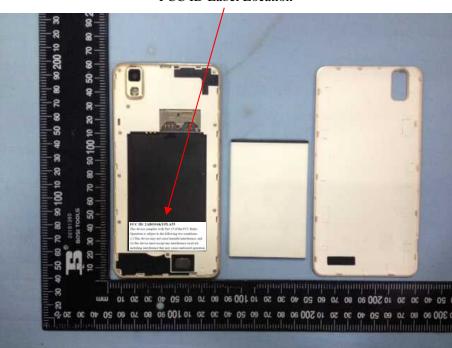

## **EXHIBIT 1 - PRODUCT LABELING**

## **Proposed FCC ID Label Format**

## FCC ID: 2ABOSSKYPLA55

This device complies with Part 15 of the FCC Rules. Operation is subject to the following two conditions:

- (1) This device may not cause harmful interference, and
- (2) this device must accept any interference received, including interference that may cause undesired operation.

<u>Specifications</u>: Text is Black in color and justified. Labels are printed in indelible ink on permanent adhesive silk-screened onto the EUT or shall be affixed at a conspicuous location on the EUT.

## **Proposed Label Location on EUT**



FCC ID Label Location