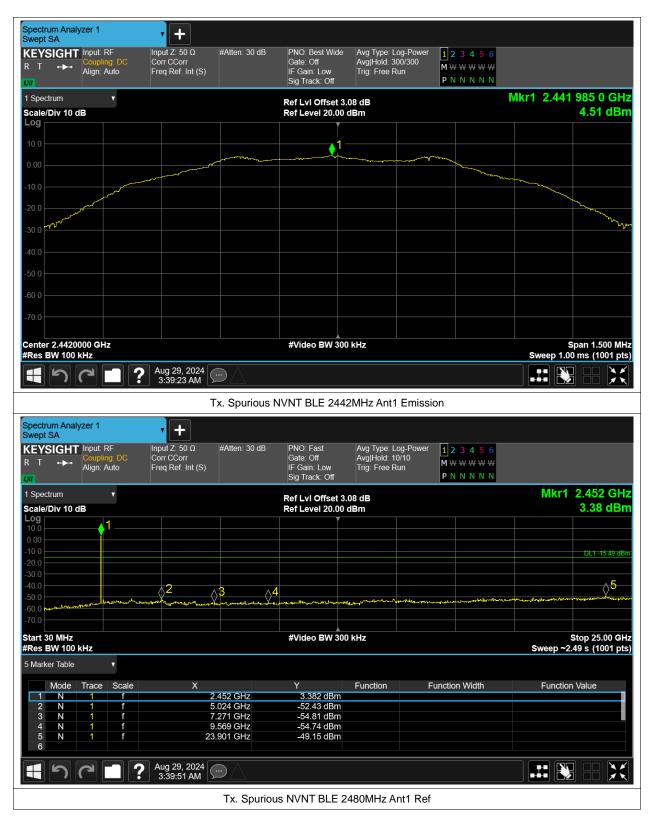

## **Conducted RF Spurious Emission**

| Condition | Mode | Frequency (MHz) | Antenna | Max Value (dBc) | Limit (dBc) | Verdict |
|-----------|------|-----------------|---------|-----------------|-------------|---------|
| NVNT      | BLE  | 2402            | Ant1    | -55.46          | -20         | Pass    |
| NVNT      | BLE  | 2442            | Ant1    | -53.66          | -20         | Pass    |
| NVNT      | BLE  | 2480            | Ant1    | -53.61          | -20         | Pass    |