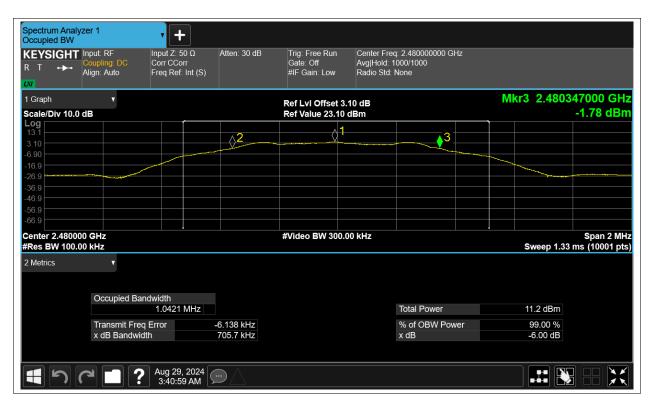

## **Occupied Channel Bandwidth**

| Condition | Mode | Frequency (MHz) | Antenna | 99% OBW (MHz) |  |
|-----------|------|-----------------|---------|---------------|--|
| NVNT      | BLE  | 2402            | Ant1    | 1.037         |  |
| NVNT      | BLE  | 2442            | Ant1    | 1.038         |  |
| NVNT      | BLE  | 2480            | Ant1    | 1.034         |  |