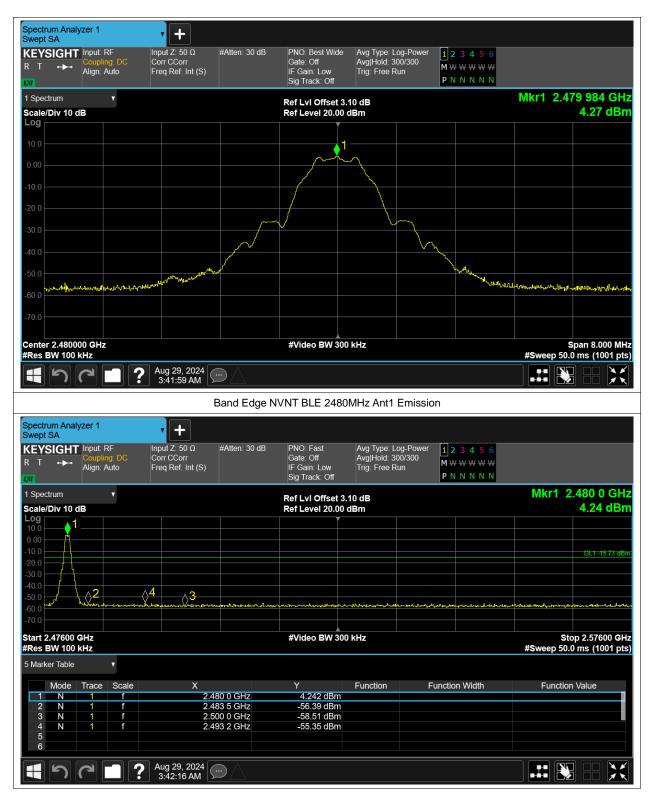

#### **Band Edge**

| Condition | Mode | Frequency (MHz) | Antenna | Max Value (dBc) | Limit (dBc) | Verdict |
|-----------|------|-----------------|---------|-----------------|-------------|---------|
| NVNT      | BLE  | 2402            | Ant1    | -61.81          | -20         | Pass    |
| NVNT      | BLE  | 2480            | Ant1    | -59.62          | -20         | Pass    |