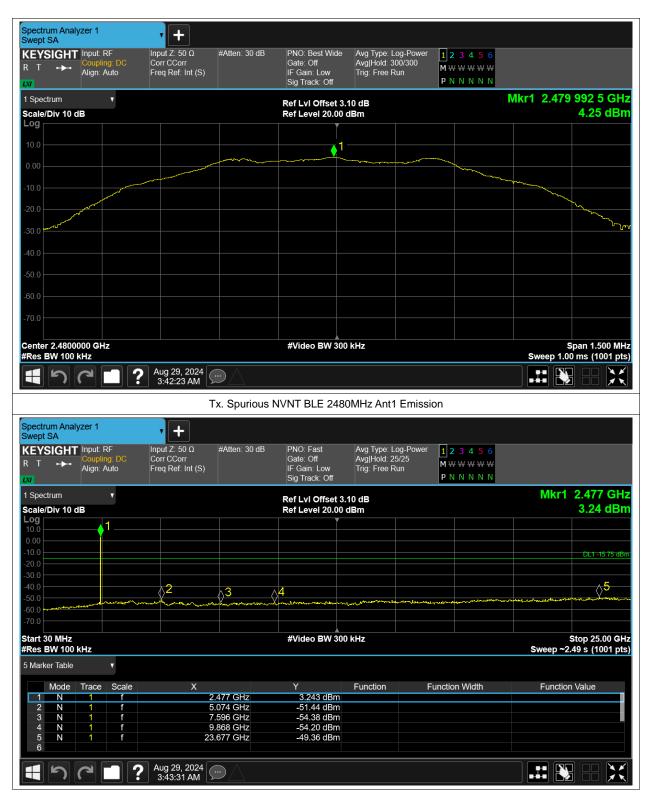

## **Conducted RF Spurious Emission**

| Condition | Mode | Frequency (MHz) | Antenna | Max Value (dBc) | Limit (dBc) | Verdict |
|-----------|------|-----------------|---------|-----------------|-------------|---------|
| NVNT      | BLE  | 2402            | Ant1    | -55.46          | -20         | Pass    |
| NVNT      | BLE  | 2442            | Ant1    | -53.66          | -20         | Pass    |
| NVNT      | BLE  | 2480            | Ant1    | -53.61          | -20         | Pass    |