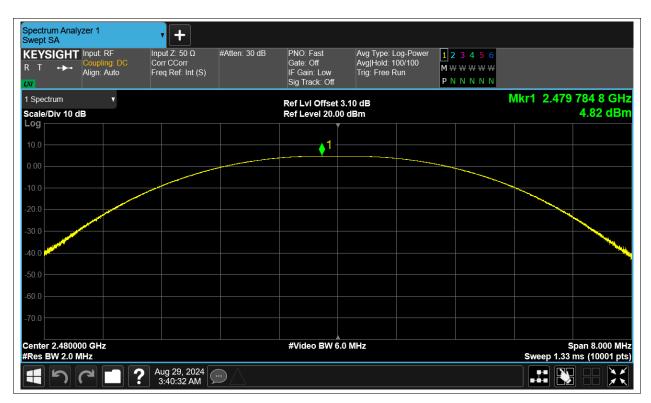

# **Maximum Conducted Output Power**

| Condition | Mode | Frequency (MHz) | Antenna | Conducted Power (dBm) | Limit (dBm) | Verdict |
|-----------|------|-----------------|---------|-----------------------|-------------|---------|
| NVNT      | BLE  | 2402            | Ant1    | 6.275                 | 30          | Pass    |
| NVNT      | BLE  | 2442            | Ant1    | 5.089                 | 30          | Pass    |
| NVNT      | BLE  | 2480            | Ant1    | 4.816                 | 30          | Pass    |