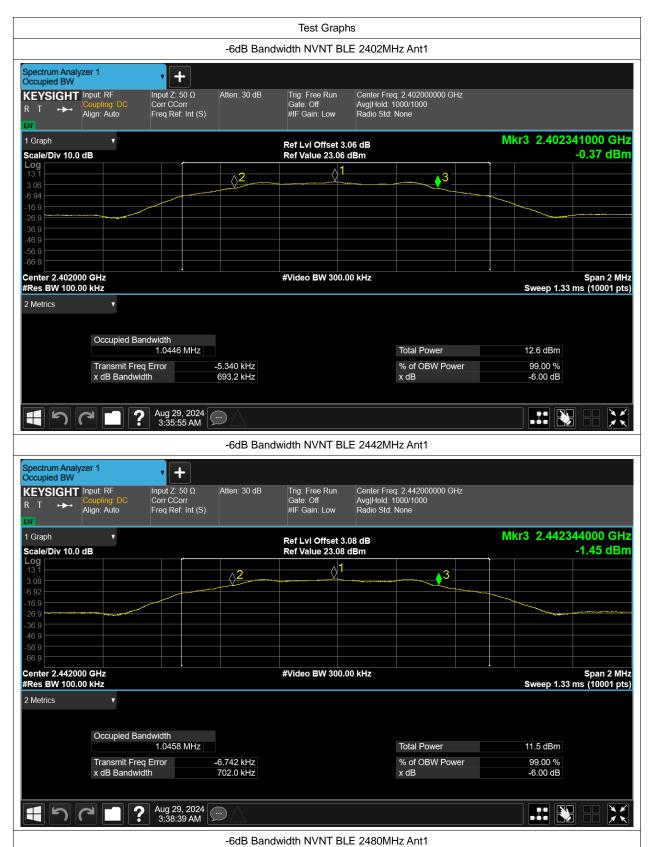

#### -6dB Bandwidth

| Condition | Mode | Frequency (MHz) | Antenna | -6 dB Bandwidth (MHz) | limit | Verdic |
|-----------|------|-----------------|---------|-----------------------|-------|--------|
| NVNT      | BLE  | 2402            | Ant1    | 0.693                 | 0.5   | Pass   |
| NVNT      | BLE  | 2442            | Ant1    | 0.702                 | 0.5   | Pass   |
| NVNT      | BLE  | 2480            | Ant1    | 0.706                 | 0.5   | Pass   |

## **Occupied Channel Bandwidth**

| Condition | Mode | Frequency (MHz) | Antenna | 99% OBW (MHz) |  |
|-----------|------|-----------------|---------|---------------|--|
| NVNT      | BLE  | 2402            | Ant1    | 1.037         |  |
| NVNT      | BLE  | 2442            | Ant1    | 1.038         |  |
| NVNT      | BLE  | 2480            | Ant1    | 1.034         |  |