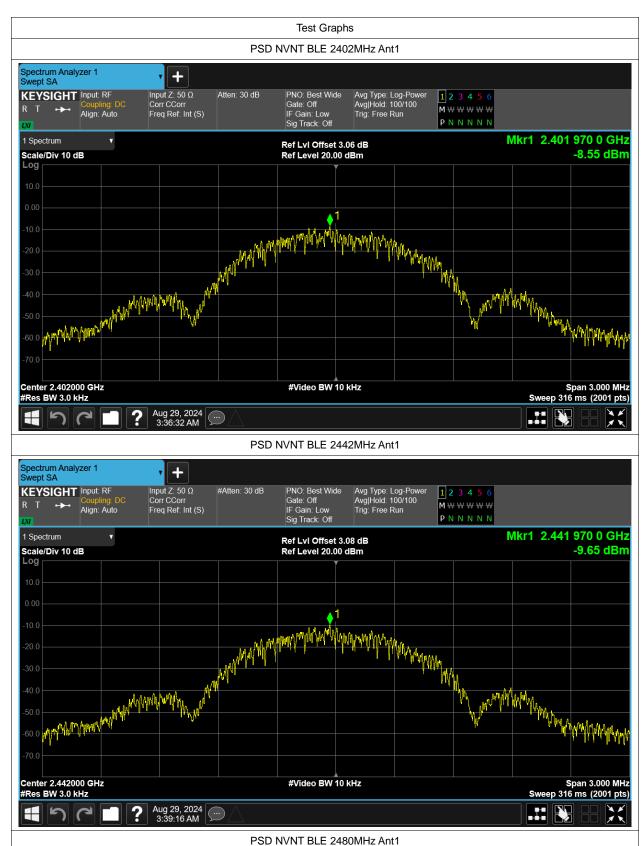

## **Maximum Power Spectral Density Level**

| Condition | Mode | Frequency (MHz) | Antenna | Max PSD (dBm) | Limit (dBm) | Verdict |
|-----------|------|-----------------|---------|---------------|-------------|---------|
| NVNT      | BLE  | 2402            | Ant1    | -8.548        | 8           | Pass    |
| NVNT      | BLE  | 2442            | Ant1    | -9.648        | 8           | Pass    |
| NVNT      | BLE  | 2480            | Ant1    | -9.917        | 8           | Pass    |