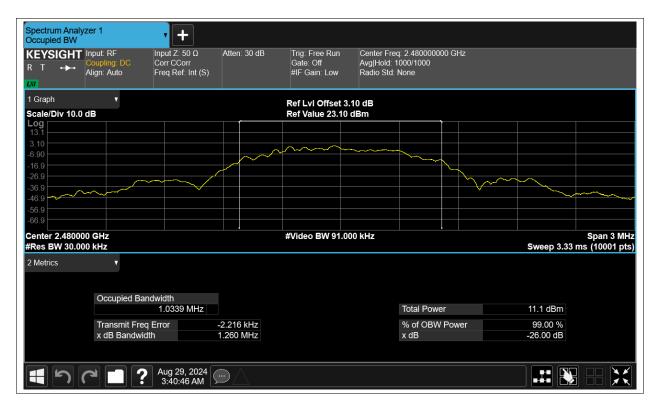

## **Occupied Channel Bandwidth**

| Condition | Mode | Frequency (MHz) | Antenna | 99% OBW (MHz) |  |
|-----------|------|-----------------|---------|---------------|--|
| NVNT      | BLE  | 2402            | Ant1    | 1.037         |  |
| NVNT      | BLE  | 2442            | Ant1    | 1.038         |  |
| NVNT      | BLE  | 2480            | Ant1    | 1.034         |  |