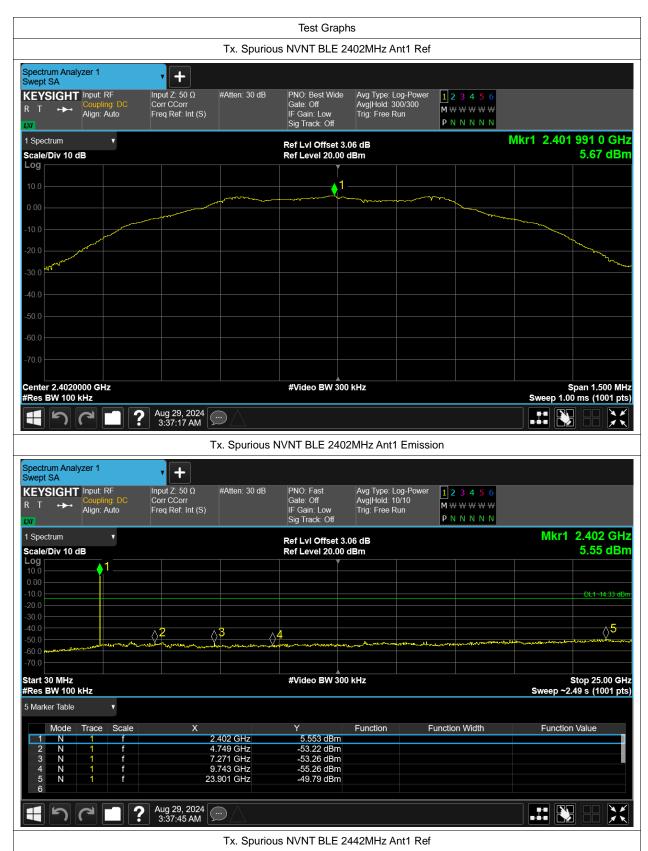

## **Conducted RF Spurious Emission**

| Condition | Mode | Frequency (MHz) | Antenna | Max Value (dBc) | Limit (dBc) | Verdict |
|-----------|------|-----------------|---------|-----------------|-------------|---------|
| NVNT      | BLE  | 2402            | Ant1    | -55.46          | -20         | Pass    |
| NVNT      | BLE  | 2442            | Ant1    | -53.66          | -20         | Pass    |
| NVNT      | BLE  | 2480            | Ant1    | -53.61          | -20         | Pass    |