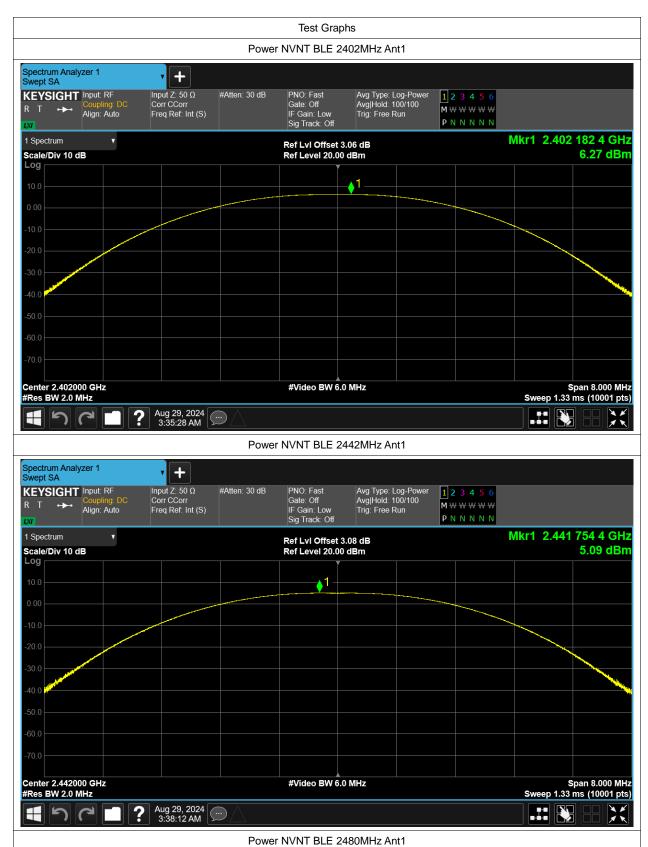

# **Maximum Conducted Output Power**

| Condition | Mode | Frequency (MHz) | Antenna | Conducted Power (dBm) | Limit (dBm) | Verdict |
|-----------|------|-----------------|---------|-----------------------|-------------|---------|
| NVNT      | BLE  | 2402            | Ant1    | 6.275                 | 30          | Pass    |
| NVNT      | BLE  | 2442            | Ant1    | 5.089                 | 30          | Pass    |
| NVNT      | BLE  | 2480            | Ant1    | 4.816                 | 30          | Pass    |