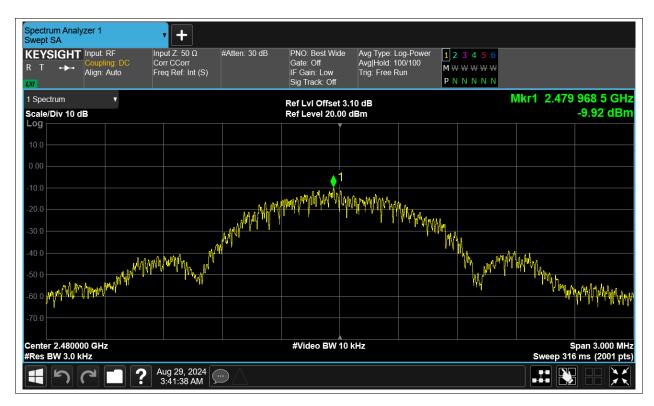

## **Maximum Power Spectral Density Level**

| Condition | Mode | Frequency (MHz) | Antenna | Max PSD (dBm) | Limit (dBm) | Verdict |
|-----------|------|-----------------|---------|---------------|-------------|---------|
| NVNT      | BLE  | 2402            | Ant1    | -8.548        | 8           | Pass    |
| NVNT      | BLE  | 2442            | Ant1    | -9.648        | 8           | Pass    |
| NVNT      | BLE  | 2480            | Ant1    | -9.917        | 8           | Pass    |