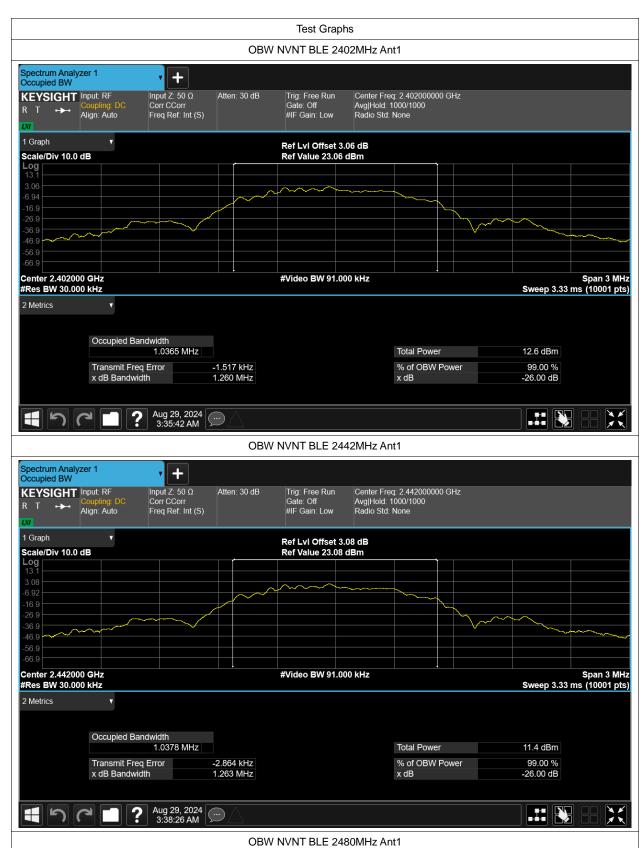

## **Occupied Channel Bandwidth**

| Condition | Mode | Frequency (MHz) | Antenna | 99% OBW (MHz) |  |
|-----------|------|-----------------|---------|---------------|--|
| NVNT      | BLE  | 2402            | Ant1    | 1.037         |  |
| NVNT      | BLE  | 2442            | Ant1    | 1.038         |  |
| NVNT      | BLE  | 2480            | Ant1    | 1.034         |  |