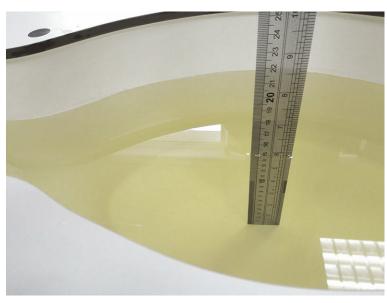

Photograph of the depth in the Body Phantom (1900MHz, 15.3cm depth)

Photograph of the depth in the Head Phantom (2450MHz, 15.2cm depth)

Photograph of the depth in the Body Phantom (2450MHz, 15.4cm depth)