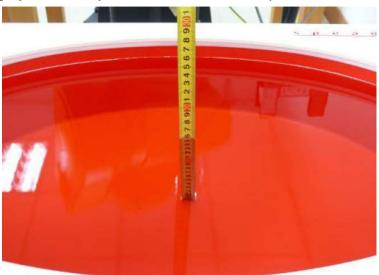

## 1. TEST SETUP PHOTOS

Photograph of the depth in the Head Phantom (835MHz, 15.2cm depth)

Photograph of the depth in the Body Phantom (835MHz, 15.3cm depth)

Photograph of the depth in the Head Phantom (1900MHz, 15.1cm depth)

Photograph of the depth in the Body Phantom (1900MHz, 15.3cm depth)

Photograph of the depth in the Head Phantom (2450MHz, 15.2cm depth)

Photograph of the depth in the Body Phantom (2450MHz, 15.4cm depth)