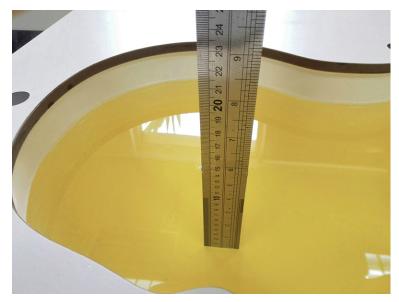

## 1. TEST SETUP PHOTOS

Photograph of the depth in the Head Phantom (835MHz, 15.2cm depth)

Photograph of the depth in the Body Phantom (835MHz, 15.3cm depth)

Photograph of the depth in the Head Phantom (1900MHz, 15.1cm depth)