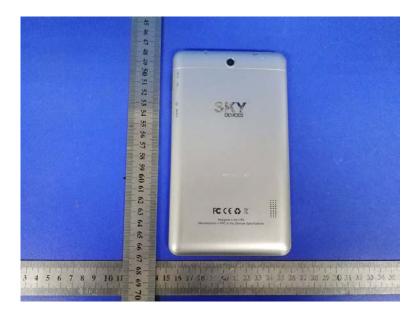

raph of the depth in the Head Phantom (2450MHz, 15.2cm depth)



Photograph of the depth in the Body Phantom (2450MHz, 15.4cm depth)



**Left Hand Cheek Position** 



**Left Hand Tilt 15 Degree Position** 



**Right Hand Cheek Position** 



**Right Hand Tilt 15 Degree Position** 



Test Position 1 - Body-worn, the rear side of the EUT towards phantom (The distance was 0mm)



Test Position 2 - Body-worn, the left side of the EUT towards ground (The distance was 0mm)



Test Position 3 - Body-worn, the right side of the EUT towards ground (The distance was 0mm)



Test Position 4 - Body-worn, the top side of the EUT towards ground (The distance was 0mm)



Test Position 5 - Body-worn, the bottom side of the EUT towards ground (The distance was 0mm)

## 2. EXTERNAL PHOTOS OF THE EUT





## 3. ANTENNA DIAGRAM

Тор



## Antenna information:

Right

| WWAN        | GSM/UMTS TX/RX Antenna |  |
|-------------|------------------------|--|
| WLAN/GPS/BT | WLAN/BT TX/RX Antenna  |  |

| Distance of The Antenna to the EUT surface and edge |       |      |       |        |      |       |
|-----------------------------------------------------|-------|------|-------|--------|------|-------|
| Antennas                                            | Front | Rear | Тор   | Bottom | Left | Right |
| BT/WLAN                                             | <5mm  | <5mm | <5mm  | 178mm  | <5mm | 79mm  |
| WWAN                                                | <5mm  | <5mm | 171mm | <5mm   | 51mm | <5mm  |