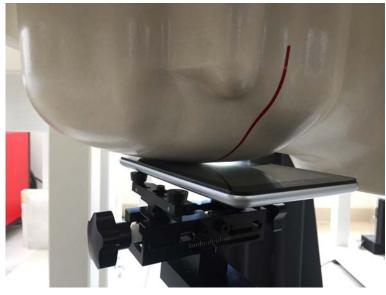

## 1. TEST SETUP PHOTOS

Photograph of the depth in the Head Phantom (835MHz, 15.2cm depth)

Photograph of the depth in the Body Phantom (835MHz, 15.3cm depth)

Photograph of the depth in the Head Phantom (1900MHz, 15.1cm depth)