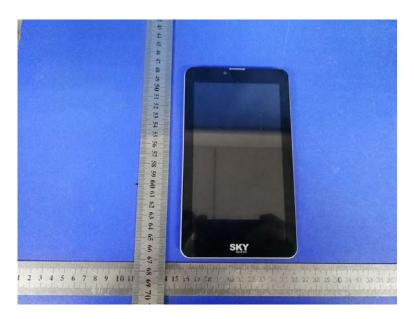

ograph of the depth in the Head Phantom (2450MHz, 15.2cm depth)



Photograph of the depth in the Body Phantom (2450MHz, 15.4cm depth)



**Left Hand Cheek Position** 



**Left Hand Tilt 15 Degree Position** 



**Right Hand Cheek Position** 



**Right Hand Tilt 15 Degree Position** 



Test Position 1 - Body-worn, the rear side of the EUT towards phantom (The distance was 0mm)



Test Position 2 - Body-worn, the left side of the EUT towards ground (The distance was 0mm)



Test Position 3 - Body-worn, the right side of the EUT towards ground (The distance was 0mm)



Test Position 4 - Body-worn, the top side of the EUT towards ground (The distance was 0mm)



Test Position 5 - Body-worn, the bottom side of the EUT towards ground (The distance was 0mm)

## 2. EXTERNAL PHOTOS OF THE EUT





## 3. ANTENNA DIAGRAM

Тор



## Antenna information:

Right

| WWAN        | GSM/UMTS TX/RX Antenna |  |
|-------------|------------------------|--|
| WLAN/GPS/BT | WLAN/BT TX/RX Antenna  |  |

| Distance of The Antenna to the EUT surface and edge |       |      |       |        |      |       |
|-----------------------------------------------------|-------|------|-------|--------|------|-------|
| Antennas                                            | Front | Rear | Тор   | Bottom | Left | Right |
| BT/WLAN                                             | <5mm  | <5mm | <5mm  | 178mm  | <5mm | 79mm  |
| WWAN                                                | <5mm  | <5mm | 171mm | <5mm   | 51mm | <5mm  |