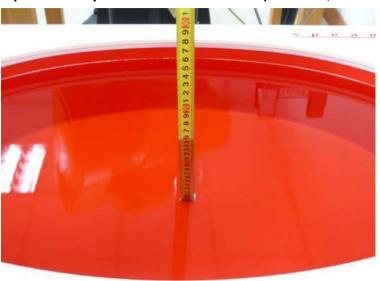

Photograph of the depth in the Body Phantom (1900MHz, 15.3cm depth)

Photograph of the depth in the Head Phantom (2450MHz, 15.2cm depth)

Photograph of the depth in the Body Phantom (2450MHz, 15.4cm depth)