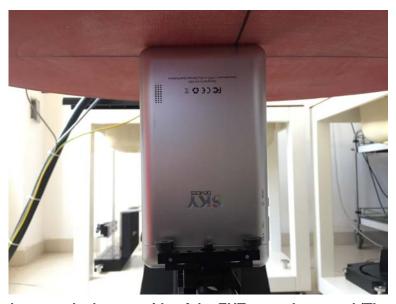

Test Position 5 - Body-worn, the bottom side of the EUT towards ground (The distance was 0mm)