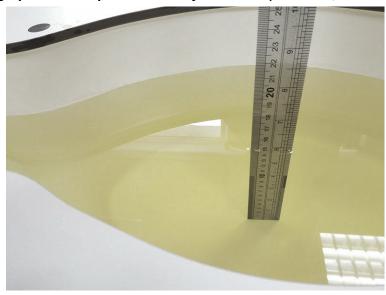

## 1. TEST SETUP PHOTOS

Photograph of the depth in the Head Phantom (835MHz, 15.2cm depth)

Photograph of the depth in the Body Phantom (835MHz, 15.3cm depth)

Photograph of the depth in the Head Phantom (1900MHz, 15.1cm depth)