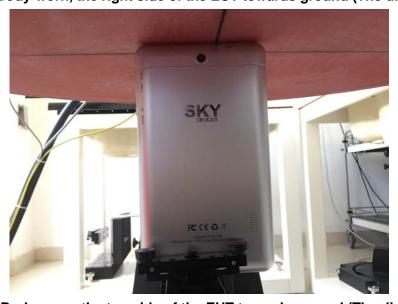

Test Position 2 - Body-worn, the left side of the EUT towards ground (The distance was 0mm)

Test Position 3 - Body-worn, the right side of the EUT towards ground (The distance was 0mm)

Test Position 4 - Body-worn, the top side of the EUT towards ground (The distance was 0mm)