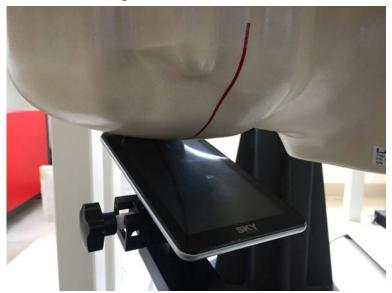

Photograph of the depth in the Body Phantom (1900MHz, 15.3cm depth)

Photograph of the depth in the Head Phantom (2450MHz, 15.2cm depth)

Photograph of the depth in the Body Phantom (2450MHz, 15.4cm depth)