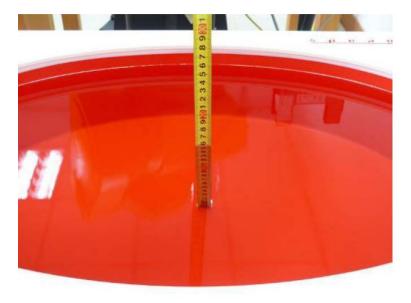

Photograph of the depth in the Body Phantom (1900MHz, 15.3cm depth)

Photograph of the depth in the Head Phantom (2450MHz, 15.2cm depth)

Photograph of the depth in the Body Phantom (2450MHz, 15.4cm depth)