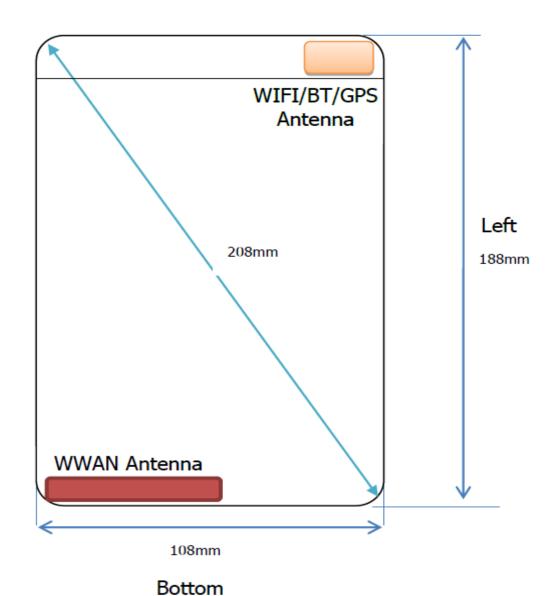

## 3. ANTENNA DIAGRAM

Тор

## Antenna information:

Right

| WWAN        | GSM/UMTS TX/RX Antenna |  |
|-------------|------------------------|--|
| WLAN/GPS/BT | WLAN/BT TX/RX Antenna  |  |

| Distance of The Antenna to the EUT surface and edge |       |      |       |        |      |       |
|-----------------------------------------------------|-------|------|-------|--------|------|-------|
| Antennas                                            | Front | Rear | Тор   | Bottom | Left | Right |
| BT/WLAN                                             | <5mm  | <5mm | <5mm  | 178mm  | <5mm | 79mm  |
| WWAN                                                | <5mm  | <5mm | 171mm | <5mm   | 51mm | <5mm  |