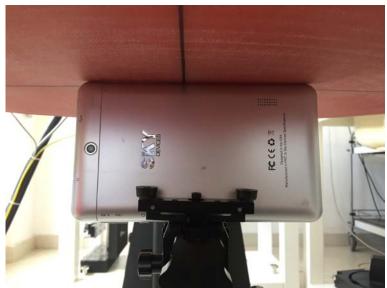

**Left Hand Cheek Position** 

**Left Hand Tilt 15 Degree Position** 

**Right Hand Cheek Position** 

**Right Hand Tilt 15 Degree Position** 

Test Position 1 - Body-worn, the rear side of the EUT towards phantom (The distance was 0mm)