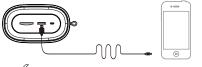

## Charge other devices

2 Press 🖇 , LED light will show the power capacity for 5s, then start

3 Disconnect the speaker with your device, BV120 will shut down automatically after 30s.