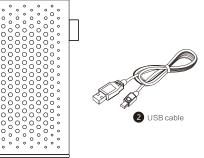

ole s eries.

#### 4.Specification Part2:Use

5.Bluetooth play 6.Charge other devices 7.SD card play 8. Hands free calling 8.USB media play 8.Store music 8.Charge the speaker

#### 9.Part3:FAQ

10.Part4:Warranty Card

9. Selfie snapshot function

#### Start

#### Matters need attention

- Please read this instruction before using
- Do not disassemble product.
- Do not expose product to high temperature or wet area.
- Please keep product away from fire or water to avoid explosion.
- Do not cover product with papers or other articles to avoid cooling fault. • Please disconnect the power charging cable when product is in off.
- Do not shock, hit product.
- Please stop using if there is liquid flooding from product.
- Please use the original charge cable and adapter.

# Product configuration



**6** 不見不散。 BV120 Bluetooth speaker

#### Functions

- Support bluetooth play and bidirectional conversation.
- One key to reconnect bluetooth Support SD card play in APE/FLAC format.
- Support exchange data via SD card.
- USB media play mode.
- Shut down automatically if pause or no working 10 minutes.
- Bluetooth snapshot.
- Run in Ultra Power Saving Mode after sound off 15 seconds
- Play above 15 hours with super battery
- Always keep Bluetooth connection
- Built-in 4400mAh battery for power bank function

#### Specification

| Appearance specification |                          |  |  |  |  |  |
|--------------------------|--------------------------|--|--|--|--|--|
| Name                     | Bluetooth speaker        |  |  |  |  |  |
| Model                    | BV120