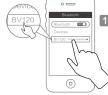

# Long press 2s for power on/off

function on mobile, tablet or computer, search device"BV120",click to connect.

2 You will hear voice"Ding-dong" when connected, play music now. Type in "0000" if it needs password. The speaker will automatic reconnect the last pairing device before shut down.