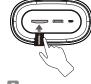

# Long press 2s for power on/off

function on mobile, tablet or computer, search device"BV120",click to connect.

2 You will hear voice"Ding-dong" when connected, play music now. Type in "0000" if it needs password. The speaker will automatic reconnect the last pairing device before shut down.