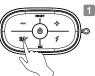

# FAQ

Appearance

Reset: Press it with sharp for reset when the speaker crash.

-Volume+/Next: Short press for volume up(15 levels), default on 12 level when power on; Long press for next

Snapshot: Short press for photo snapshot when

Power: Long press 2 seconds for power on or off.
Pause: Short press for pause or play when run in SD card mode; for sound off mode when run in line in mode.
Mode: Double-click for changing mode, the sequence is: Bluetooth > SD card > Line in mode.

Charge: Short press for power bank mode, charge for

- Microphone: Built-in microphone for hands free calling.

-Bluetooth: Long press for disconnection, short press to reconnect Call: Hands free calling, short press to answer or hang up the call, long press to refuse the call.

LED power capacity/Charging power capacity

Plastic Material, Metal mesh.

- Mode LED Light

-Power: Long press 2 seconds for power on

| Problem                                 | Solution                                                                    |
|-----------------------------------------|-----------------------------------------------------------------------------|
| E-314                                   | 1. Turn off then restart the speaker                                        |
| Fail to connect                         | 2. Type in "0000" if it needs password.                                     |
| Staccato(not play fluently)             | Check the connected distance or if there is barrier in the connected range. |
| 0D                                      | 1.Check the SD card format(should be FAT32)                                 |
| SD card error                           | 2. The stored file format should be WAV/WMA                                 |
| Navaina                                 | 1.Check the volume                                                          |
| No voice                                | 2. Check the speaker if it is in silent mode or pause status                |
| No voice when in<br>USB media play mode | Check the USB cable if it connects correctly or not                         |
| Can not power on                        | Click the reset key to try power on.                                        |
| No reaction                             | Click the reset key                                                         |