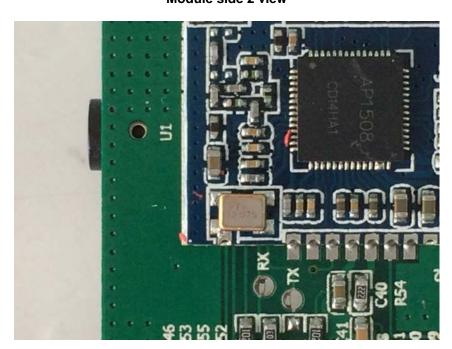

Tel: +86-20-85543113 (32 lines) Fax: +86-20-38780406

Complaint line: +86-20-85533471 E-mail: cts@cts-lab.com.cn

Module side 2 view

Oscillator view

Copyright of this report is owned by Centre of Testing Service and may not be reproduced other than in full except with the written approval of the issuing Company.