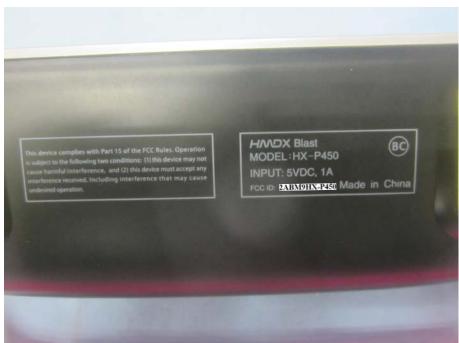

## **EXHIBIT 1 - PRODUCT LABELING**

## **Proposed FCC ID Label Format**

| FCC ID:2ABM9HX-P450                                        |
|------------------------------------------------------------|
| This device complies with Part 15 of the FCC Rules.        |
| Operation is subject to the following two conditions:      |
| (1) This device may not cause harmful interference, and    |
| (2) this device must accept any interference received,     |
| including interference that may cause undesired operation. |

<u>Specifications</u>: Text is Black in color and justified. Labels are printed in indelible ink on permanent adhesive silk-screened onto the EUT or shall be affixed at a conspicuous location on the EUT.

## **Proposed Label Location on EUT**

## FCC ID Label Location