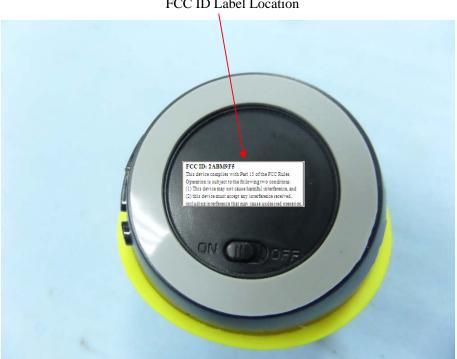

## **Proposed FCC ID Label Format**

| FCC ID: 2ABM9F5                                            |
|------------------------------------------------------------|
| This device complies with Part 15 of the FCC Rules.        |
| Operation is subject to the following two conditions:      |
| (1) This device may not cause harmful interference, and    |
| (2) this device must accept any interference received,     |
| including interference that may cause undesired operation. |

## **Proposed Label Location on EUT**

FCC ID Label Location