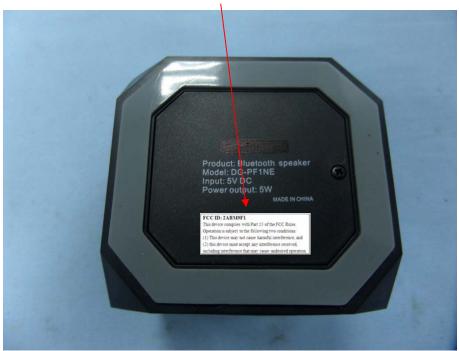

## **EXHIBIT 1 - PRODUCT LABELING**

## **Proposed FCC ID Label Format**

| FCC ID: 2ABM9F1                                            |
|------------------------------------------------------------|
| This device complies with Part 15 of the FCC Rules.        |
| Operation is subject to the following two conditions:      |
| (1) This device may not cause harmful interference, and    |
| (2) this device must accept any interference received,     |
| including interference that may cause undesired operation. |

## **Proposed Label Location on EUT**

FCC ID Label Location