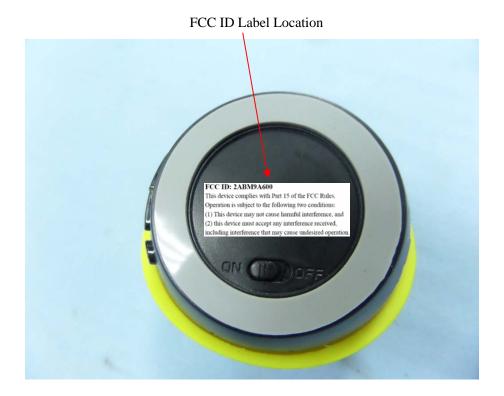

## **EXHIBIT 1 - PRODUCT LABELING**

## **Proposed FCC ID Label Format**

| FCC ID: 2ABM9A600                                          |
|------------------------------------------------------------|
| This device complies with Part 15 of the FCC Rules.        |
| Operation is subject to the following two conditions:      |
| (1) This device may not cause harmful interference, and    |
| (2) this device must accept any interference received,     |
| including interference that may cause undesired operation. |

## **Proposed Label Location on EUT**