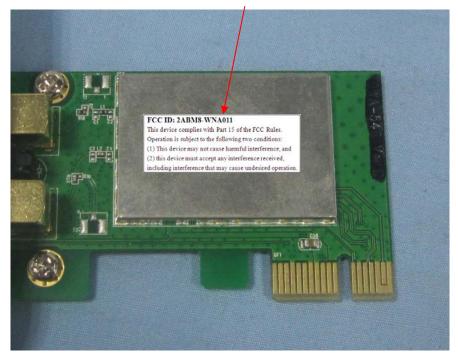

## **EXHIBIT 1 - PRODUCT LABELING**

## **Proposed FCC ID Label Format**

| FCC ID: 2ABM8-WNA011                                       |
|------------------------------------------------------------|
| This device complies with Part 15 of the FCC Rules.        |
| Operation is subject to the following two conditions:      |
| (1) This device may not cause harmful interference, and    |
| (2) this device must accept any interference received,     |
| including interference that may cause undesired operation. |

## **Proposed Label Location on EUT**

## FCC ID Label Location