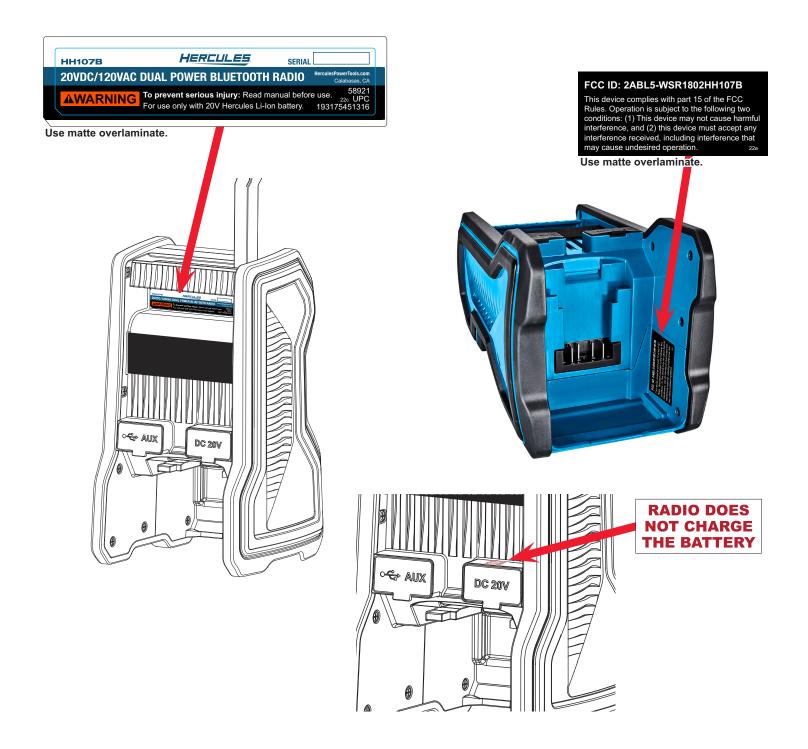

## **Label Placement Map**

Item: 193175451316 Des.: Bluetooth Radio

Date: May 23, 2022 100% Scale

## **IMPORTANT**

Provide label proofs to HFT as soon as possible. Do not start mass production until label proofs are approved. Only use labels marked on map.

First Article Test (FAT) and production label requirements. <u>Send these instructions to printer</u>. Do not alter the label size or label content. Do not make ® or ™ marks larger.

- = This color represents a die guide. Do not print cyan die guides. Cut label to die guide shape.
- •Make **Labels** from: aggressive acrylic adhesive, polypropylene facestock, UV fade-resistant ink, transparent polypropylene overlaminate.