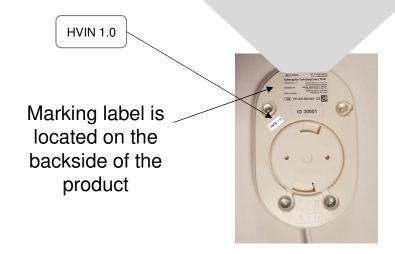

FCC ID: 2ABK3-693930

REF 693930

FCC ID: 2ABK3-693930 Contains FCC ID: N7NWP77B IC: 10866A-693930 Contains IC: 2417C-WP77B

## Gateway for Tork EasyCube LTE-M

Manufactured by:

Distributed by:

Essity Hygiene and Health AB SE-405 03 Göteborg Sweden Address: Mölndals bro 2, Mölndal Essity HMS North America Inc

2929 Arch Street, Suite 2600 Philadelphia, PA 19104

Made in Sweden

193 420 000 001 123









693930

FCC ID: 2ABK3-693930 Contains FCC ID: N7NWP77B IC: 10866A-693930 Contains IC: 2417C-WP77B

## Gateway for Tork EasyCube LTE-M

Manufactured by:

Distributed by:

Made in Sweden

Essity Hygiene and Health AB SE-405 03 Göteborg Sweden Address: Mölndals bro 2, Mölndal Essity HMS North America Inc 2929 Arch Street, Suite 2600 Philadelphia, PA 19104



193 420 000 001 123