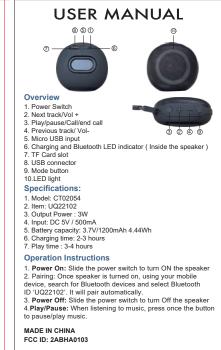

## 55mm

- 5.Next track/Vol+: Short press to next track, long press to increase volume
- 6. Previous track/Vol -: Short press to last track, long press to decrease volume
- 7.Call/end call: Short press to call or end the call, Long press to reject coming call, double press to redial the number you last called
- 8.FM Radio: Press the mode button once to enter FM radio, Press "+ and -" button to change the channel
- 9. TF card: It will automatically play music when TF card is inserted
- USB flash disk: It will automatically play music when USB disk is inserted
- 11.Charging: Use the USB cable included to connect the speaker to a computer or adaptor, the LED indicator will display a solid red light. When the speaker are fully charged, the red light will be turned off.