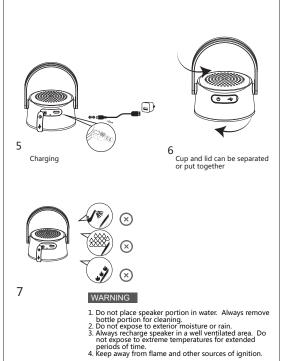

## **Bluetooth Speaker Bottle Instructions**

**Product Specifications** Model: SL293 Item No.: KB-41 Output Power: 3W X 1 Frequency response: 20HZ-20KHz Input: DC5V/300mA Transmission range: 10m

Battery: 300 mAh