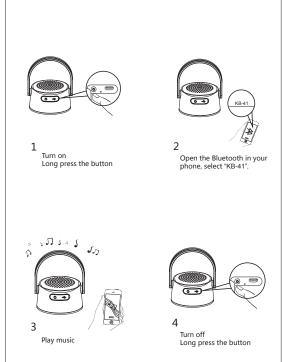

## **Bluetooth Speaker Bottle Instructions**

**Product Specifications** Model: SL293 Item No.: KB-41 Output Power: 3W X 1 Frequency response: 20HZ-20KHz Input: DC5V/300mA Transmission range: 10m

Battery: 300 mAh