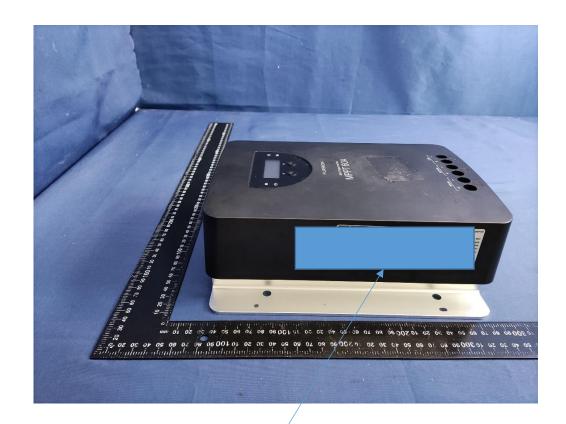

4/F. Flat C &D. The Grid, 133 Wai Yip Street, Kwun Tong, Kowloon, Hong Kong Made in China 2023032432-RA

## **60A Wall Mount MPPT Solar Charge Controller with BT App**

Battery System Voltage: DC 12V / 24V (Auto) Max. Input PV Open Circuit Voltage: DC 100V (-40 °C)

Max. Output Charging Current: DC 60A

Max. Input PV Power: 750W / 1500W Input PV Voltage Range: DC 22V ~ 95V

Operating Temperature: -4°F to 131°F (-20°C to 55°C)

FCC ID: 2ABH3-FSCC4PW2

IC: 23337-FSCC40PW2



Conforms to UL standard UL1741 and CSA standard C22.2 No.107.1-16

This device complies with part 15 of the FCC Rules. Operation is subject to the following two conditions: (1) This device may not cause harmful interference, and (2) this device must accept any interference received, including interference that may







Label Location