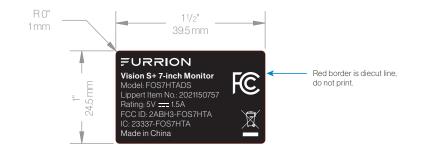

## **NOTES:**

- THE DRAWING IS LAYER CONTROLLED
  - CONTENTS ON LAYER "NOTES" ARE FOR REFERENCE ONLY, DO NOT PRINT.
  - ONLY CONTENTS ON LAYER "ART" SHOULD BE PRINTED OUT.
- MATERIAL: 3 MIL BLACK SYN PAPER.
- ADHESIVE: PERMANENT ACRYLIC.
- PRINTING AND COLORS TO BE PER FURRION APPROVED ARTWORK.
- SEE THE DIAGRAM BELOW FOR LABEL POSITIONING.

| Furrion reserve the right to alter the information in this document without prior notice. Furrion shall not be liable for technical or editorial errors or omissions contained herein. |                                                                          |                                       |                        |       |               |            |                        |                 |                   |         |  |
|----------------------------------------------------------------------------------------------------------------------------------------------------------------------------------------|--------------------------------------------------------------------------|---------------------------------------|------------------------|-------|---------------|------------|------------------------|-----------------|-------------------|---------|--|
| METRIC                                                                                                                                                                                 |                                                                          |                                       |                        |       |               |            |                        |                 |                   |         |  |
| CRITICAL CHECKING IS                                                                                                                                                                   |                                                                          |                                       |                        |       |               |            |                        |                 |                   |         |  |
| TOOLI<br>PER 3D                                                                                                                                                                        |                                                                          |                                       |                        |       |               |            |                        |                 |                   |         |  |
| VOLUME                                                                                                                                                                                 | cm <sup>3</sup>                                                          | 1.0                                   | 11-Jan-22              |       | NEW           |            |                        | Stı             | reng Shi          |         |  |
| MASS                                                                                                                                                                                   | grams                                                                    | REV.                                  | DATE                   |       | MODIFICATIONS |            |                        |                 | NAME              | ECN NO. |  |
| DENSITY                                                                                                                                                                                | g/cm³                                                                    | MATERIAL                              | ATERIAL: SEE NOTES  FO |       |               |            |                        | FURRION COMPANY |                   |         |  |
| GENERAL TOLERANCES EXCEPT AS NOTED  0 TO 6mm = ±0.1                                                                                                                                    |                                                                          | FINISH SPEC: SEE NOTES                |                        |       |               |            | COMPOSIT               | E- NO           | - NO SHEET 1 OF 1 |         |  |
| >6 TO<br>>30 TO<br>>80 TO<br>>180mm                                                                                                                                                    | $30mm = \pm 0.2$<br>$80mm = \pm 0.3$<br>$180mm = \pm 0.4$<br>$= \pm 0.5$ | SCALE: 1:1                            |                        | 11-Ja | an-22         | Streng Shi | APPROVED BY: Ricky Den | Ricky Deng      |                   | 1.0     |  |
| ANGULAR = ± 3°                                                                                                                                                                         |                                                                          | Rating Label for Vision S+ 7" Monitor |                        |       |               |            |                        | O.:             | LA-FCM00018       |         |  |