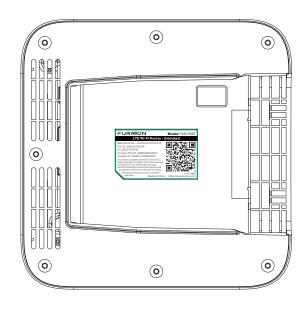

## NOTES:

- 1. THE DRAWING IS LAYER CONTROLLED.
  - CONTENTS ON LAYER "NOTES" ARE FOR REFERENCE ONLY, DO NOT PRINT.
  - ONLY CONTENTS ON LAYER "ART" & "VARIABLE TEXT" SHOULD BE PRINTED OUT.
  - "VARIABLE TEXT" SHOULD BE ENTERED BY SUPPLIER.
- 2. MATERIAL: 3 MIL MATTE WHITE SYN PAPER.
- 3. ADHESIVE: PERMANENT ACRYLIC BASED ADHESIVE.
- 4. PRINTING AND COLORS TO BE PER FURRION APPROVED ARTWORKS.
- 5. SEE THE DIAGRAM BELOW FOR LABEL POSITIONING.