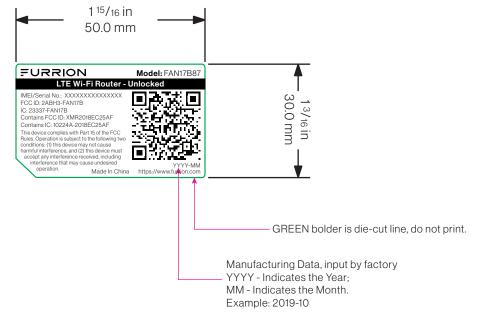

## NOTES:

- 1. THE DRAWING IS LAYER CONTROLLED.
  - CONTENTS ON LAYER "NOTES" ARE FOR REFERENCE ONLY, DO NOT PRINT.
  - ONLY CONTENTS ON LAYER "ART" & "VARIABLE TEXT" SHOULD BE PRINTED OUT.
  - "VARIABLE TEXT" SHOULD BE ENTERED BY SUPPLIER.
- 2. MATERIAL: 3 MIL MATTE WHITE SYN PAPER.
- 3. ADHESIVE: PERMANENT ACRYLIC BASED ADHESIVE.
- 4. PRINTING AND COLORS TO BE PER FURRION APPROVED ARTWORKS.
- 5. SEE THE DIAGRAM BELOW FOR LABEL POSITIONING.