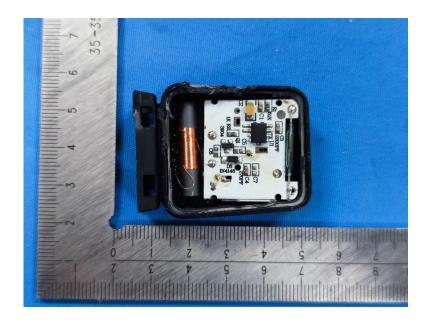

### **Internal Photos**

| Applicant:                  | Pacific Cycle, Inc.                                 |
|-----------------------------|-----------------------------------------------------|
| Address of Applicant:       | 4902 Hammersley Road Madision, Wisconsin 53719, USA |
| Equipment Under Test (EUT): |                                                     |
| Product Name:               | Sch Wireless Computer                               |
| Model No.:                  | SW80414-6                                           |