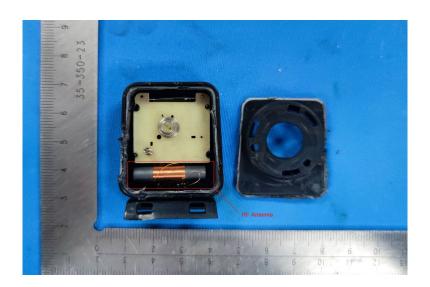

### **Internal Photos**

| Applicant:                  | Pacific Cycle, Inc.                                 |
|-----------------------------|-----------------------------------------------------|
| Address of Applicant:       | 4902 Hammersley Road Madision, Wisconsin 53719, USA |
| Equipment Under Test (EUT): |                                                     |
| Product Name:               | Sch Wireless Computer                               |
| Model No.:                  | SW80414-6                                           |