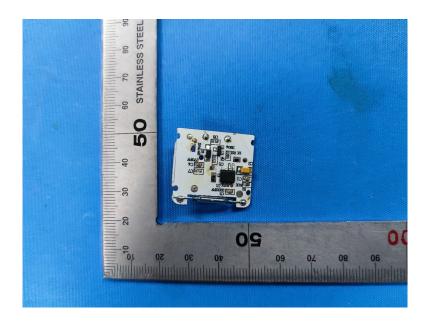

### **Internal Photos**

| Applicant:                  | Pacific Cycle, Inc.                                 |
|-----------------------------|-----------------------------------------------------|
| Address of Applicant:       | 4902 Hammersley Road Madision, Wisconsin 53719, USA |
| Equipment Under Test (EUT): |                                                     |
| Product Name:               | Sch Wireless Computer                               |
| Model No.:                  | SW80414-6                                           |