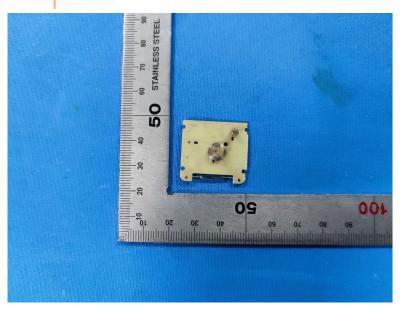

### **Internal Photos**

| Applicant:                  | Pacific Cycle, Inc.                                 |
|-----------------------------|-----------------------------------------------------|
| Address of Applicant:       | 4902 Hammersley Road Madision, Wisconsin 53719, USA |
| Equipment Under Test (EUT): |                                                     |
| Product Name:               | Sch Wireless Computer                               |
| Model No.:                  | SW80414-6                                           |