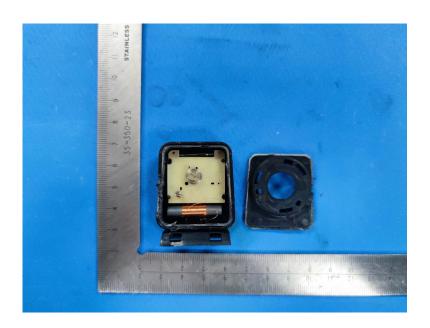

### **Internal Photos**

| Applicant:                  | Pacific Cycle, Inc.                                 |
|-----------------------------|-----------------------------------------------------|
| Address of Applicant:       | 4902 Hammersley Road Madision, Wisconsin 53719, USA |
| Equipment Under Test (EUT): |                                                     |
| Product Name:               | Sch Wireless Computer                               |
| Model No.:                  | SW80414-6                                           |