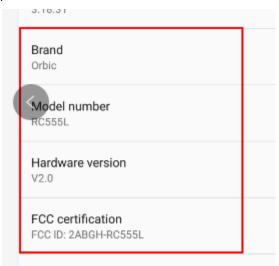

3. Users are able to access the information in no more than three steps in a device's menu.

The actual Steps are: Main Menu- >Settings-- > About phone

4. The information is stored on the device, no special accessories or supplemental plug-ins (e.g., a SIM/USIM card) are required to access the information.

Yes.

5. Users are provided specific instructions on how to access the information.

Yes.

6. The above information must be programmed by the responsible party and the information must be secured in such a manner that third-parties cannot modify it.