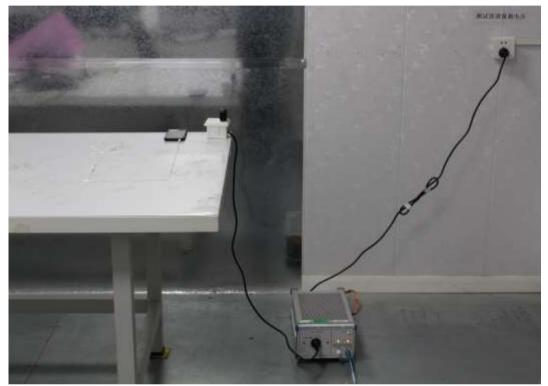

## 1 Photographs – RF

Test model No.: RC545L

**1.1** Setup for AC Power Line Conducted Emissions below 30MHz

Unless otherwise agreed in writing, this document is issued by the Company subject to its General Conditions of Service printed overleaf, available on request or accessible at http://www.sgs.com/en/Terms-and-Conditions.aspx and, for electronic format documents, subject to Terms and Conditions for Electronic Documents at http://www.sgs.com/en/Terms-and-Conditions/Terms-en-Document.aspx. Altention is drawn to the limitation of liability, indemnification and jurisdiction issues defined therein. Any holder of this document is advised that information contained hereon reflects the Company's findings at the time of its intervention only and within the limits of Client's instructions, if any. The Company's sole responsibility is to its Client and this document does not excent parties to a transaction from exercising all their rights and obligations under the transaction documents. This document cannot be reproduced except in full, without prior written approval of the Company. Any unauthorized alteration, forgeny or falsification of the context or appearance of this document is unawful and offenders may be prosecuted to the fullest extent of the law. Unless otherwise stated the results shown in this test report refer only to the sample(s) ser retained for 30 days only. Attention: To check the authenticity of testing (Inspection report & certificate, please contact us at telephone: (86-75) 8307 4443.