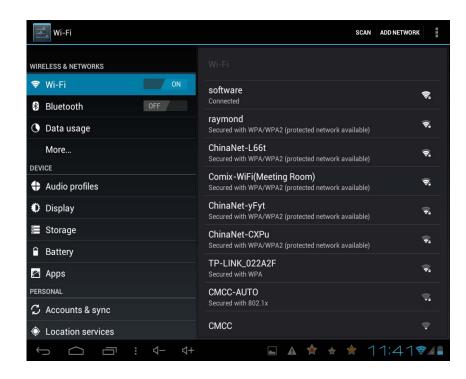

 $(\Xi)$  The use of functions:

1. WIFI

Turn on the WIFI in "Settings" menu, click search, select the available network and connect it via enter the correct password.

## 7. G-SENSOR

G-SENSOR can be turned on or off from the "Display" in the "Settings", and auxiliary functions in the lower right corner of the menu or "settings".

| 🛋 Wi-Fi                    |                              |
|----------------------------|------------------------------|
| WIRELESS & NETWORKS        |                              |
| 🗢 Wi-Fi 🛛 🔍 ON             | Brightness                   |
| 8 Bluetooth OFF            |                              |
| 🕓 Data usage               | Scenes                       |
| More                       | Wallpaper                    |
|                            | Theme                        |
| Audio profiles             |                              |
| Display                    | Auto-rotate screen 🧹         |
| 🗮 Storage                  | Sleep                        |
| Battery                    | After 1 minute of inactivity |
| 🖄 Apps                     | Font size Large              |
| PERSONAL                   |                              |
| ${\cal G}$ Accounts & sync |                              |
| Location services          |                              |
|                            | * 🔶 ᄎ 7:37 🖘 🕯               |