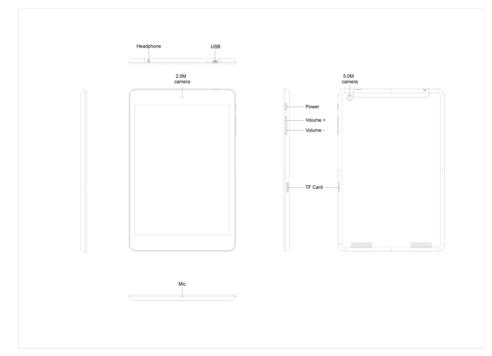

Manual Catalogue:

- Product specifications
- $\Box$ , Appearance and Key Description
- $\Xi$ 、Operation keys introduction
- 四、Getting Started
  - (-) Open the player
  - $(\square)$  Transfer data
  - $(\equiv)$  The use of functions
  - 1. WIFI
  - 2. Play Music
  - 3. Play video
  - 4. Picture browsing
  - 5. Photograph
  - 6. Recording
  - 7. G-SENSOR
  - 8. Download and Use Application
  - (四) Charging Step
  - 1. Charge the unit via MIC-USB adapter.
  - (五) Abnormal restart
- $\Xi$ . Frequently Asked Questions
- -, Product specifications
- Model: Touch Smart Slim 3Gi
- FCC ID: 2ABFV-S3GI
- FLASH Capacity: 16GB
- DDR Capacity: 1GB
- USB port: micro USB
- Display: 7.85 inch (type); 1024 × 768 (Display pixels)
- Battery: Rechargeable polymer lithium ion battery 3000mA / h
- Power Adapter: Input: 100-240V~50/60HZ Output: 5V/2.0A
- •

### $\Box$ , The appearance and button description:

## $\Xi$ , The operation keys:

1.Power: Long press to open the device, short press to wake up the device while standby, long press to off the device.

2. Volume +\- : Short press to adjust the volume.

四、Using the entry