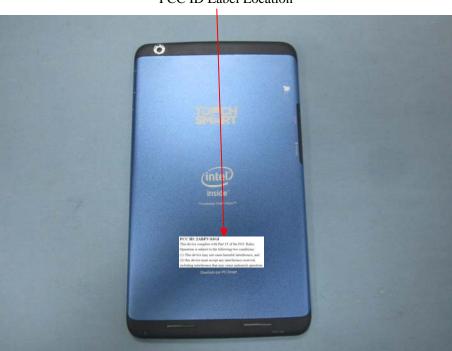

## **Proposed Label Location on EUT**

FCC ID Label Location

## FCC ID: 2ABFV-S3GI

This device complies with Part 15 of the FCC Rules. Operation is subject to the following two conditions:

- (1) This device may not cause harmful interference, and
- (2) this device must accept any interference received, including interference that may cause undesired operation.