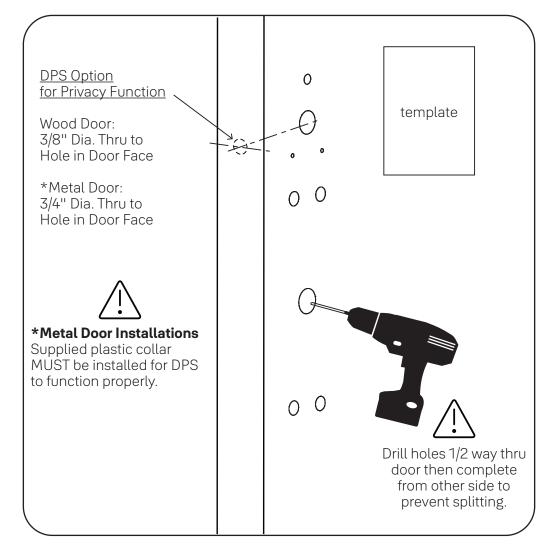

#### Door Position Switch Option

#### Prepare Door

If using cylinder other than 1-1/8", a new collar must be used that is sized appropriately for cylinder length.