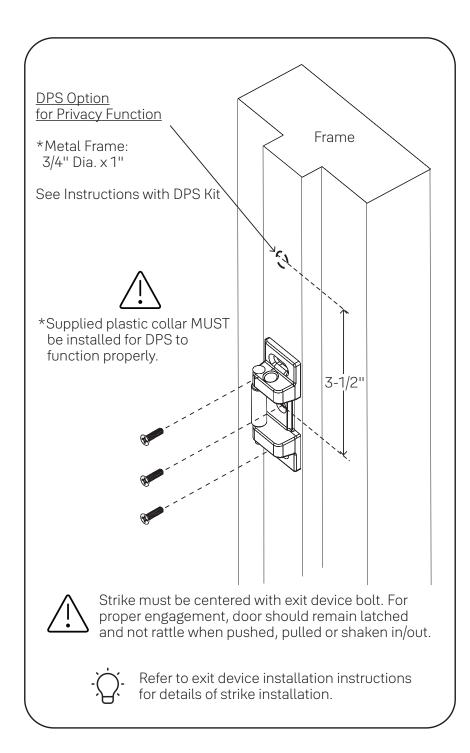

# Before You Begin









#### Door Position Switch Option





#### Prepare Door







If using cylinder other than 1-1/8", a new collar must be used that is sized appropriately for cylinder length.



#### Test Cylinder



Test cylinder by turning key counter-clockwise to unlock trim. If there is any binding then cylinder is not at correct depth and needs to be threaded further into escutcheon.



#### Change Hand of Trim (if necessary)



Left Hand Reverse



Right Hand Reverse















Set screw should be located on same side as lever arm.



#### Install Outside Trim Assembly



#10-32 x 1" OHPMS









#### Install Exit Device



#10-32 x 1" PHMS









Test Mechanical Lock Function by Key, Lever and Keypad



#### Install Strike and Optional DPS



#10-24 PFHMS



x3





## Install Inside Mounting Plate







### Attach Cables to Inside Lock





### Install Inside Lock



#8-32 x 5/16" PHMS



**x3**