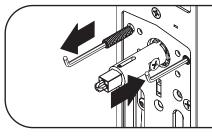

#### Change Hand of Trim (if necessary)

Left Hand Reverse

Right Hand Reverse

Set screw should be located on same side as lever arm.