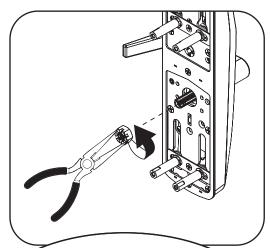

#### Change Hand of Trim (if necessary)

Left Hand Reverse

Right Hand Reverse

Set screw should be located on same side as lever arm.