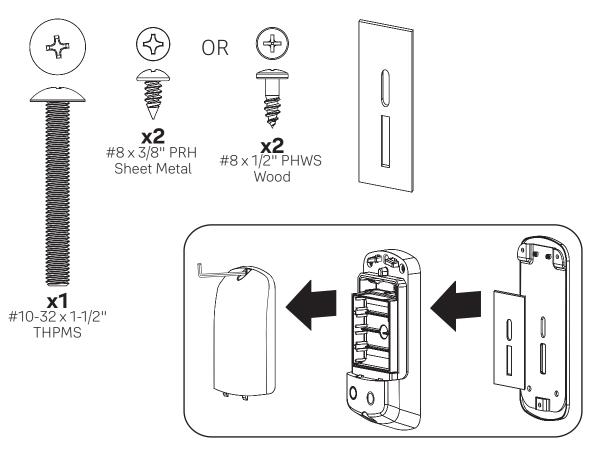

Position Switch Option





#### Prepare Door







If using cylinder other than 1-1/8", a new collar must be used that is sized appropriately for cylinder length.



#### Test Cylinder



Test cylinder by turning key counter-clockwise to unlock trim. If there is any binding then cylinder is not at correct depth and needs to be threaded further into escutcheon.



#### Change Hand of Trim (if necessary)



Left Hand Reverse



Right Hand Reverse















Set screw should be located on same side as lever arm.



#### Install Outside Trim Assembly



#10-32 x 1" OHPMS









#### Install Exit Device



#10-32 x 1" PHMS









Test Mechanical Lock Function by Key, Lever and Keypad



#### Install Strike and Optional DPS



#10-24 PFHMS



x3





## Install Inside Mounting Plate







### Attach Cables to Inside Lock





### Install Inside Lock



#8-32 x 5/16" PHMS



**x3**