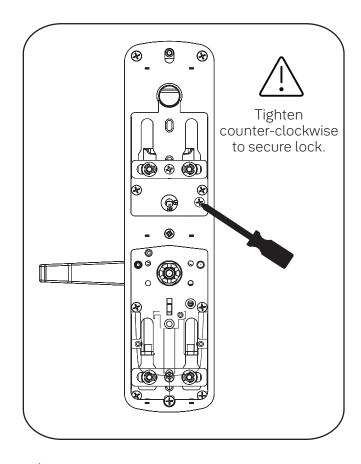

#### Test Cylinder

Test cylinder by turning key counter-clockwise to unlock trim. If there is any binding then cylinder is not at correct depth and needs to be threaded further into escutcheon.