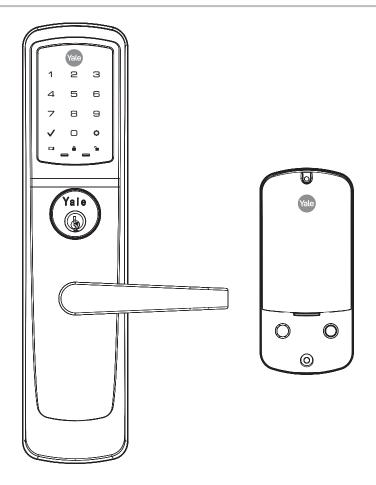

# nex**Touch**™ Keypad Access Exit Trim Lock Touchscreen and Push Button Installation and Programming Instructions

#### Change Hand of Trim (if necessary)

Left Hand Reverse

Right Hand Reverse

Set screw should be located on same side as lever arm.