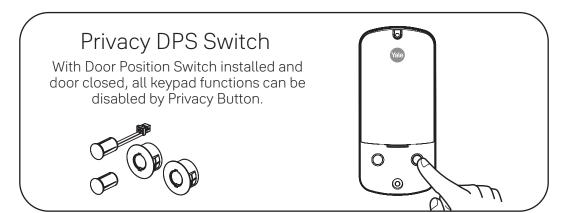

# nex**Touch**™ Keypad Access Exit Trim Lock Touchscreen and Push Button Installation and Programming Instructions





#### **WARNING**

This product can expose you to lead which is known to the state of California to cause cancer and birth defects or other reproductiveharm.For more information go to www.P65warnings.ca.gov.

08/2018



Retrofitting or modifying this product may impact fire rating, safety features and warranty. Consult with code specifications to ensure compliance with all codes and ratings.

80-8470-0900-000 04-21 Part of ASSA ABLOY



# Before You Begin









#### Door Position Switch Option





#### Prepare Door







If using cylinder other than 1-1/8", a new collar must be used that is sized appropriately for cylinder length.



#### Test Cylinder



Test cylinder by turning key counter-clockwise to unlock trim. If there is any binding then cylinder is not at correct depth and needs to be threaded further into escutcheon.



#### Change Hand of Trim (if necessary)



Left Hand Reverse



Right Hand Reverse















Set screw should be located on same side as lever arm.



#### Install Outside Trim Assembly



#10-32 x 1" OHPMS









#### Install Exit Device



#10-32 x 1" PHMS









Test Mechanical Lock Function by Key, Lever and Keypad



#### Install Strike and Optional DPS



#10-24 PFHMS



x3





## Install Inside Mounting Plate







### Attach Cables t