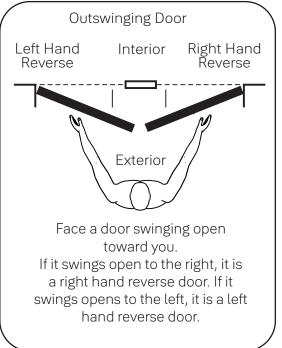

#### Change Hand of Trim (if necessary)

Left Hand Reverse

Right Hand Reverse

Set screw should be located on same side as lever arm.