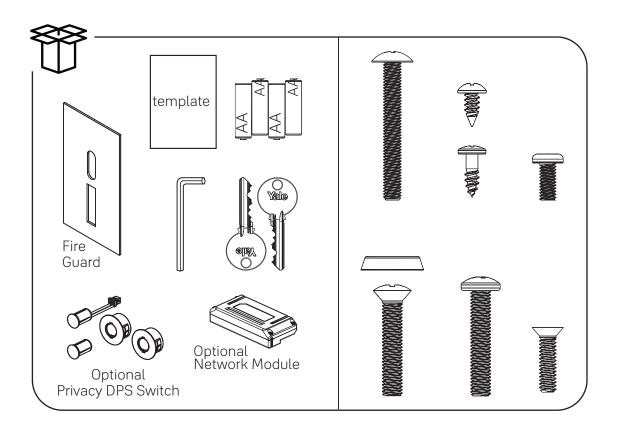

#### Door Position Switch Option

#### Prepare Door

If using cylinder other than 1-1/8", a new collar must be used that is sized appropriately for cylinder length.