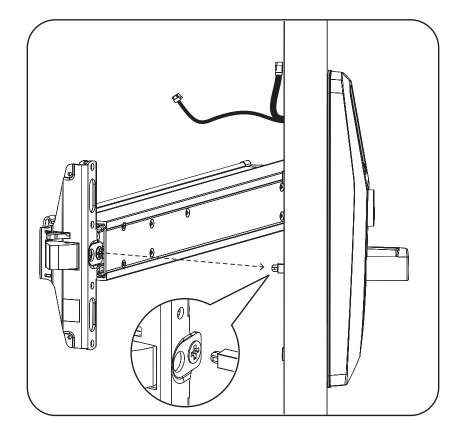

#### Install Exit Device

#10-32 x 1" PHMS

Test Mechanical Lock Function by Key, Lever and Keypad