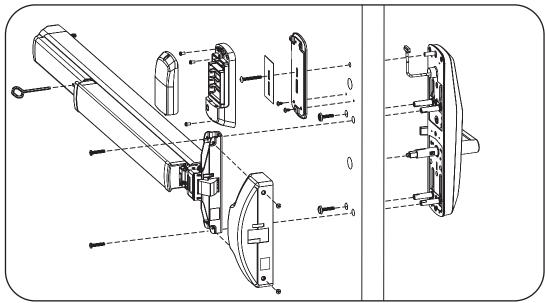

#### Install Outside Trim Assembly

#10-32 x 1" OHPMS

#### Install Exit Device

#10-32 x 1" PHMS

Test Mechanical Lock Function by Key, Lever and Keypad

## Install Inside Mounting Plate

### Install Inside Lock

#8-32 x 5/16" PHMS

**x3** 