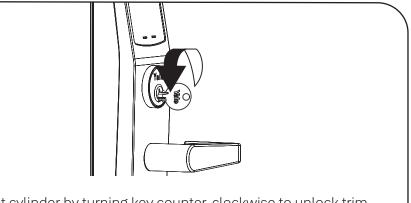

#### Test Cylinder

Test cylinder by turning key counter-clockwise to unlock trim. If there is any binding then cylinder is not at correct depth and needs to be threaded further into escutcheon.