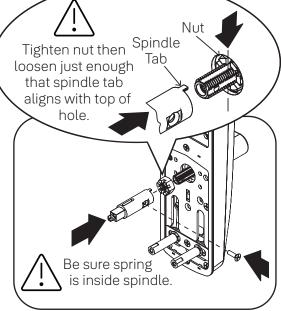

#### Change Hand of Trim (if necessary)

Left Hand Reverse

Right Hand Reverse

Set screw should be located on same side as lever arm.