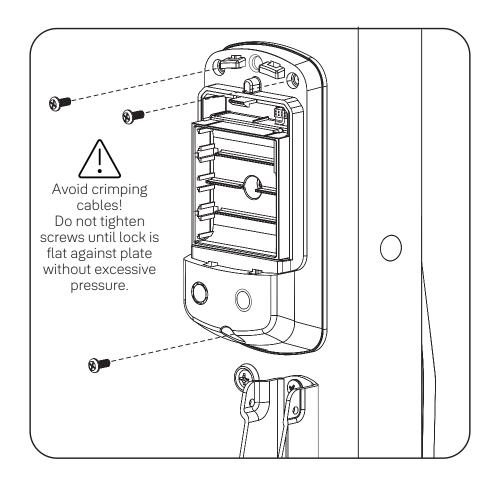

r must be used that is sized appropriately for cylinder length.



#### Test Cylinder



Test cylinder by turning key counter-clockwise to unlock trim. If there is any binding then cylinder is not at correct depth and needs to be threaded further into escutcheon.



#### Change Hand of Trim (if necessary)



Left Hand Reverse



Right Hand Reverse















Set screw should be located on same side as lever arm.



#### Install Outside Trim Assembly



#10-32 x 1" OHPMS









#### Install Exit Device



#10-32 x 1" PHMS









Test Mechanical Lock Function by Key, Lever and Keypad



#### Install Strike and Optional DPS



#10-24 PFHMS



x3





## Install Inside Mounting Plate







### Attach Cables to Inside Lock





### Install Inside Lock



#8-32 x 5/16" PHMS



**x3**