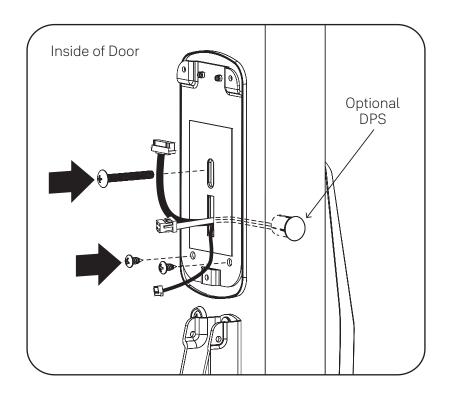

osition Switch Option





#### Prepare Door







If using cylinder other than 1-1/8", a new collar must be used that is sized appropriately for cylinder length.



#### Test Cylinder



Test cylinder by turning key counter-clockwise to unlock trim. If there is any binding then cylinder is not at correct depth and needs to be threaded further into escutcheon.



#### Change Hand of Trim (if necessary)



Left Hand Reverse



Right Hand Reverse















Set screw should be located on same side as lever arm.



#### Install Outside Trim Assembly



#10-32 x 1" OHPMS









#### Install Exit Device



#10-32 x 1" PHMS









Test Mechanical Lock Function by Key, Lever and Keypad



#### Install Strike and Optional DPS



#10-24 PFHMS



x3





## Install Inside Mounting Plate







### Attach Cables to Inside Lock





### Install Inside Lock



#8-32 x 5/16" PHMS



**x3**