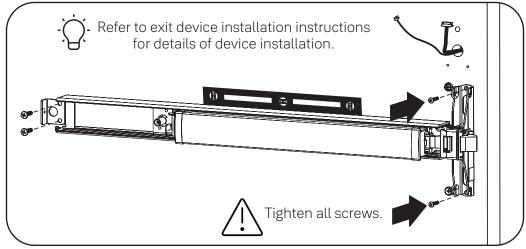

#### Install Exit Device

#10-32 x 1" PHMS

Test Mechanical Lock Function by Key, Lever and Keypad