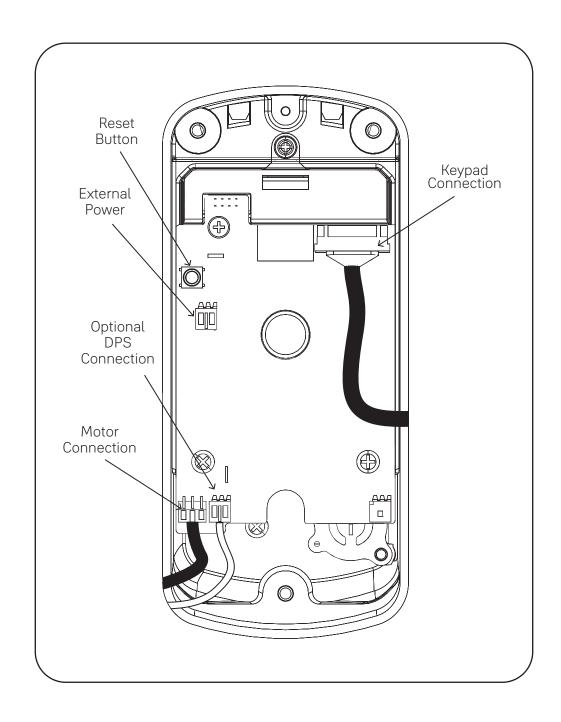

e Door







If using cylinder other than 1-1/8", a new collar must be used that is sized appropriately for cylinder length.



#### Test Cylinder



Test cylinder by turning key counter-clockwise to unlock trim. If there is any binding then cylinder is not at correct depth and needs to be threaded further into escutcheon.



#### Change Hand of Trim (if necessary)



Left Hand Reverse



Right Hand Reverse















Set screw should be located on same side as lever arm.



#### Install Outside Trim Assembly



#10-32 x 1" OHPMS









#### Install Exit Device



#10-32 x 1" PHMS









Test Mechanical Lock Function by Key, Lever and Keypad



#### Install Strike and Optional DPS



#10-24 PFHMS



x3





## Install Inside Mounting Plate







### Attach Cables to Inside Lock





### Install Inside Lock



#8-32 x 5/16" PHMS



**x3**