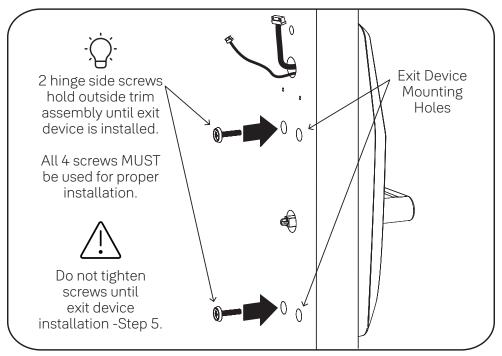

#### Install Outside Trim Assembly

#10-32 x 1" OHPMS

#### Install Exit Device

#10-32 x 1" PHMS

Test Mechanical Lock Function by Key, Lever and Keypad