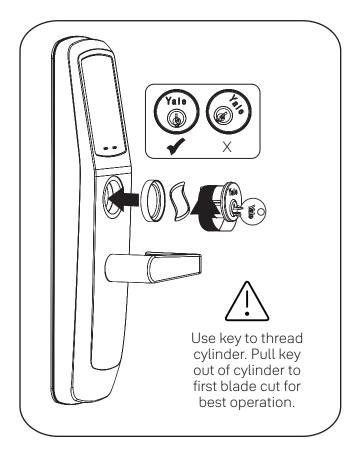

#### Prepare Door

If using cylinder other than 1-1/8", a new collar must be used that is sized appropriately for cylinder length.

#### Test Cylinder

Test cylinder by turning key counter-clockwise to unlock trim. If there is any binding then cylinder is not at correct depth and needs to be threaded further into escutcheon.