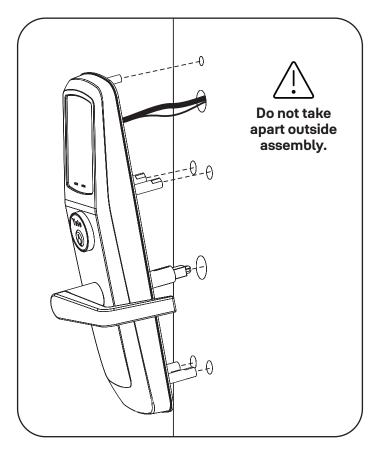

impact fire rating, safety features and warranty. Consult with code specifications to ensure compliance with all codes and ratings.

80-8470-0900-000 04-21 Part of ASSA ABLOY



# Before You Begin









#### Door Position Switch Option





#### Prepare Door







If using cylinder other than 1-1/8", a new collar must be used that is sized appropriately for cylinder length.



#### Test Cylinder



Test cylinder by turning key counter-clockwise to unlock trim. If there is any binding then cylinder is not at correct depth and needs to be threaded further into escutcheon.



#### Change Hand of Trim (if necessary)



Left Hand Reverse



Right Hand Reverse















Set screw should be located on same side as lever arm.



#### Install Outside Trim Assembly



#10-32 x 1" OHPMS









#### Install Exit Device



#10-32 x 1" PHMS









Test Mechanical Lock Function by Key, Lever and Keypad



#### Install Strike and Optional DPS



#10-24 PFHMS



x3





## Install Inside Mounting Plate







### Attach Cables to Inside Lock





### Install Inside Lock



#8-32 x 5/16" PHMS



**x3**