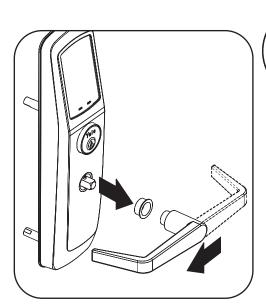

#### Change Hand of Trim (if necessary)

Left Hand Reverse

Right Hand Reverse

Set screw should be located on same side as lever arm.