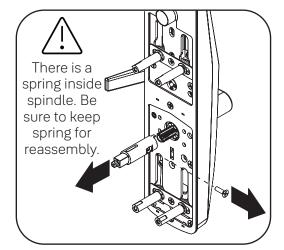

#### Change Hand of Trim (if necessary)

Left Hand Reverse

Right Hand Reverse

Set screw should be located on same side as lever arm.