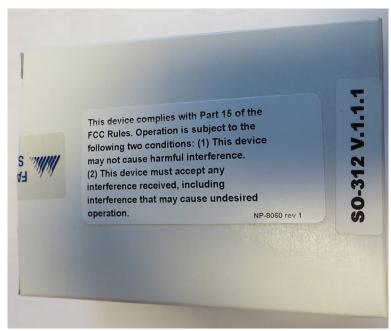

Product     | NC-211                                                  |        |
| Standard(s) | RSS 247 Issue 2:2017<br>FCC Part 15 Subpart 15.247:2016 |        |

Mircom
Model No.NC-211
FCC ID: 2ABFD-NC-211
IC: 1156A-NC211
CAN ICES-3 (B)/NMB-3(B)
Manufactured 25/2017
Test Weekly
Refer to User Guide LT-2074
NP-7881 Rev.1
Made in Canada

Figure 1 – Product Sample Label



Figure 2 – Product Label Location

| Client      | Mircom Group of Companies                               | TÜV<br>SUD<br>Canada |
|-------------|---------------------------------------------------------|----------------------|
| Product     | NC-211                                                  |                      |
| Standard(s) | RSS 247 Issue 2:2017<br>FCC Part 15 Subpart 15.247:2016 |                      |



Figure 4 – Packaging Sample Label and Label Location