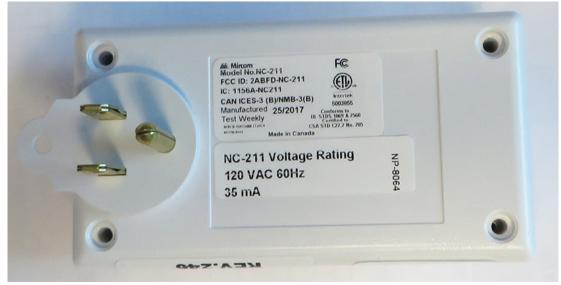

Mircom
Model No.NC-211
FCC ID: 2ABFD-NC-211
IC: 1156A-NC211
CAN ICES-3 (B)/NMB-3(B)
Manufactured 25/2017
Test Weekly
Refer to User Guide LT-2074
NP-7881 Rev.1
Made in Canada

Figure 1 – Product Sample Label