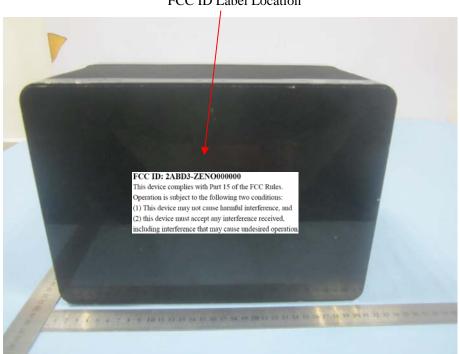

## **Proposed FCC ID Label Format**

| FCC ID: 2ABD3-ZENO000000                                   |
|------------------------------------------------------------|
| This device complies with Part 15 of the FCC Rules.        |
| Operation is subject to the following two conditions:      |
| (1) This device may not cause harmful interference, and    |
| (2) this device must accept any interference received,     |
| including interference that may cause undesired operation. |

## **Proposed Label Location on EUT**

FCC ID Label Location