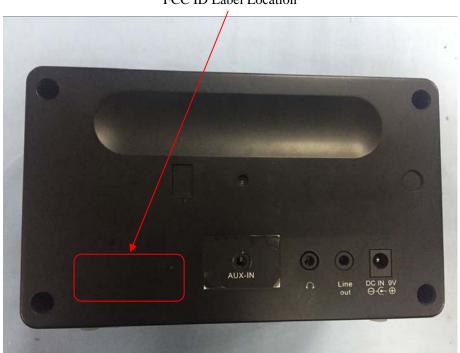

## **EXHIBIT 1 - PRODUCT LABELING**

## **Proposed FCC ID Label Format**

## FCC ID: 2ABD3-MS210CB0000

This device complies with Part 15 of the FCC Rules. Operation is subject to the following two conditions:

- (1) This device may not cause harmful interference, and
- (2) this device must accept any interference received, including interference that may cause undesired operation.

<u>Specifications</u>: Text is Black in color and justified. Labels are printed in indelible ink on permanent adhesive silk-screened onto the EUT or shall be affixed at a conspicuous location on the EUT.

## **Proposed Label Location on EUT**



FCC ID Label Location