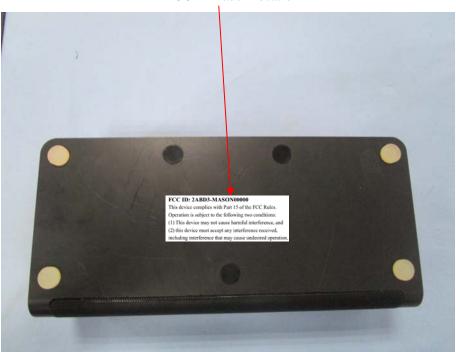

## **EXHIBIT 1 - PRODUCT LABELING**

## **Proposed FCC ID Label Format**

| FCC ID: 2ABD3-MASON00000                                   |
|------------------------------------------------------------|
| This device complies with Part 15 of the FCC Rules.        |
| Operation is subject to the following two conditions:      |
| (1) This device may not cause harmful interference, and    |
| (2) this device must accept any interference received,     |
| including interference that may cause undesired operation. |

## **Proposed Label Location on EUT**

FCC ID Label Location