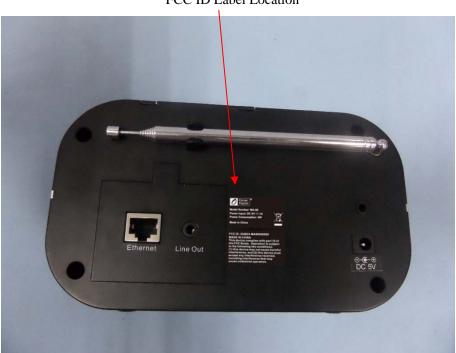

## **EXHIBIT 1 - PRODUCT LABELING**

## **Proposed FCC ID Label Format**

FCC ID: 2ABD3-MA80000000
MADE IN CHINA
This device complies with part 15 of the FCC Rules. Operation is subject to the following two conditions:
(1) this device may not cause harmful interference, and (2) this device must accept any interference received, including interference that may cause undesired operation.

<u>Specifications</u>: Text is Black in color and justified. Labels are printed in indelible ink on permanent adhesive silk-screened onto the EUT or shall be affixed at a conspicuous location on the EUT.

## **Proposed Label Location on EUT**



FCC ID Label Location