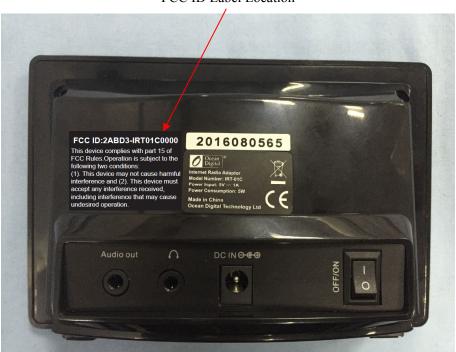

## FCC ID:2ABD3-IRT01C0000

This device complies with part 15 of FCC Rules. Operation is subject to the following two conditions:

(1). This device may not cause harmful interference and (2). This device must accept any interference received, including interference that may cause undesired operation.

## **Proposed Label Location on EUT**

FCC ID Label Location