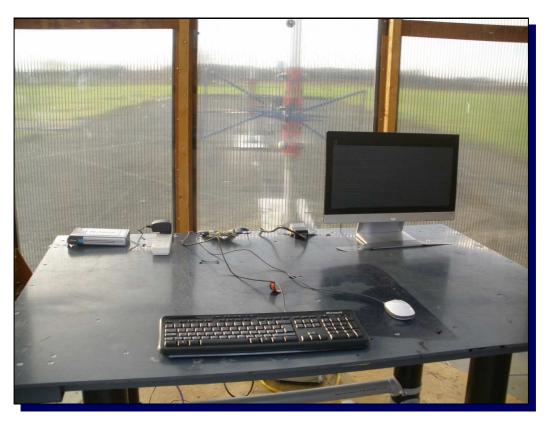

Photos File Page: 4 of 6

Photograph 5 Radiated Emissions - HDMI

Photograph 6 Radiated Emissions - HDMI

| <b>→</b> | Report No:<br>Issue No: | R3296<br>1 |
|----------|-------------------------|------------|
| dB       | Test No:                | T5145      |