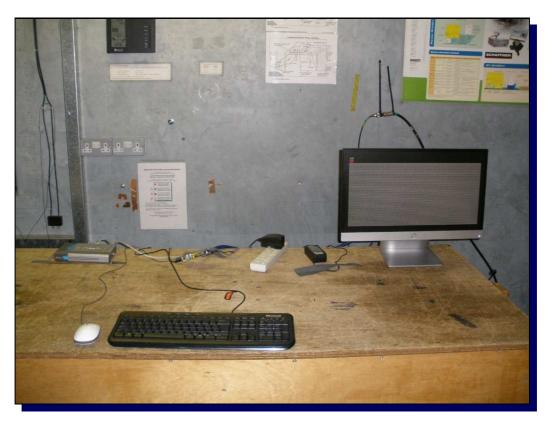

Photograph 1 Conducted Emissions - Front, HDMI

Photograph 2 Conducted Emissions - Back, HDMI

| <b>A</b> | Report No:<br>Issue No: | R3296<br>1 |
|----------|-------------------------|------------|
| dB)      | Test No:                | T5145      |