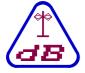

Photograph 1 Conducted Emissions - Front, HDMI

Photograph 2 Conducted Emissions - Back, HDMI

| <b>A</b> | Report No:<br>Issue No: | R3296<br>1 |
|----------|-------------------------|------------|
| dB)      | Test No:                | T5145      |