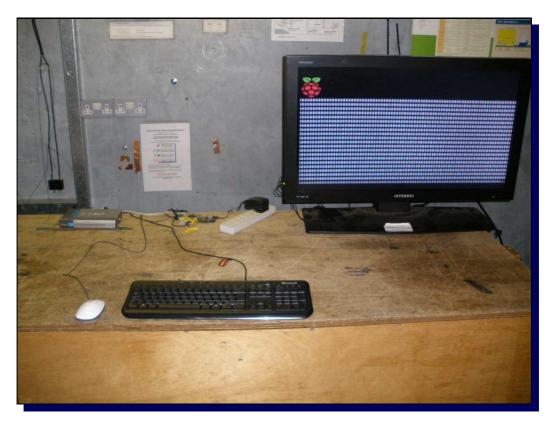

Photograph 1 Conducted Emissions - Front, HDMI

Photograph 2 Conducted Emissions - Back, HDMI

| <b>A</b> | Report No:<br>Issue No: | R3296<br>1 |
|----------|-------------------------|------------|
| dB)      | Test No:                | T5145      |