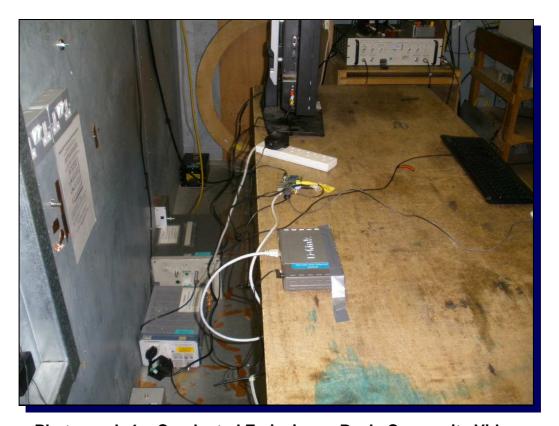

Photos File Page: 3 of 6

Photograph 3 Conducted Emissions - Front , Composite Video

Photograph 4 Conducted Emissions - Back, Composite Video

| <b>A</b> | Report No:<br>Issue No: | R3296<br>1 |
|----------|-------------------------|------------|
| dB)      | Test No:                | T5145      |