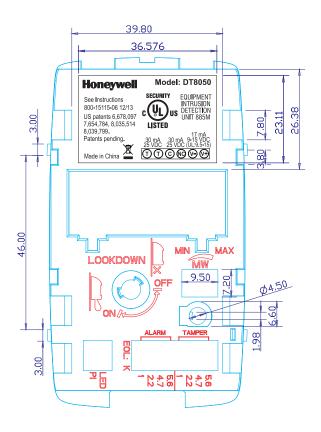

## DRAFT - Intermediate Cover Label - 01/27/14

Note: Only the text and graphics in BLACK above this line are to be printed on the Label.

| ECO No.: | Drawing No.: | Rev.: | Title:                           |
|----------|--------------|-------|----------------------------------|
| EC-XXXXX | 800-15117-06 | Α     | Label, HookUp,Compliance, DT8050 |