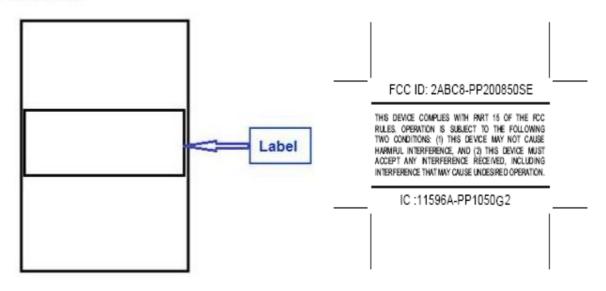

## PROPOSED FCC ID LABEL AND LOCATION

The label will be permanently affixed at a conspicuous location on the device.

## Bottom side:

(Fig.1) FCC ID: 2ABC8-PP200850SE