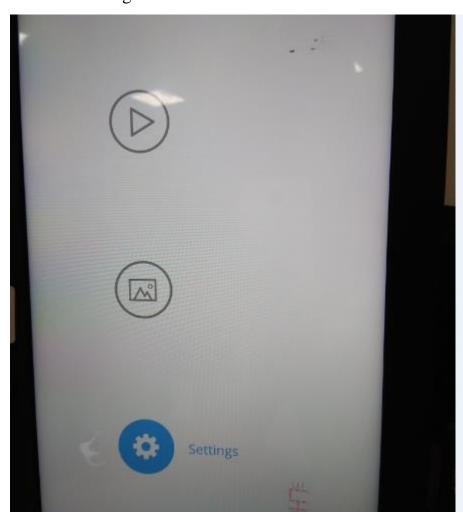

1. Select Settings with the remote control in the main interface below.



## 2. After entering Settings, select Information to see the FCC ID number and statement as shown below.

△ (⋈) 🤶 Settings Name: W08K Location: Model: W08K Network User Name: nixplay@mynixplay.com Display Group: Display / Volume Serial Number: 1132012078445831 Display ID: 660a33a1e9cba9dc Time Zone Firmware: 6.4.8 System: v1.05 Software Update Application: 6.4.9-dev (qa) FCC ID: 2ABC5-W0555 Advanced IC: 11693A-W0345 IP Address: 10.0.1.151 MAC Address (Wifi): 08:ea:40:98:c2:ed Download queue count: 0 Debug tools

This device complies with Part 15 of the FCC Rules.

Operation is subject to the following two conditions:

(1) this device may not cause harmful interference, and (2) this device must accept any interference received, including interference that may cause undesired operation.