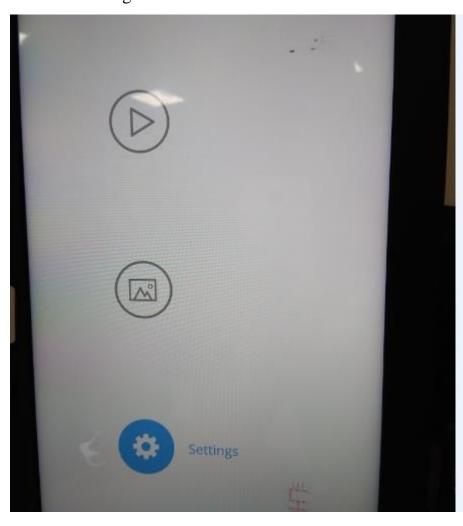

1. Select Settings with the remote control in the main interface below.



## 2. After entering Settings, select Information to see the FCC ID number and statement as shown below.

 $\triangle$  ((/))  $\widehat{\widehat{\varsigma}}$ Settings Name: W13D-06 Location: Model: W13D-06 Network User Name: nixplay@mynixplay.com Display Group: Display / Volume Serial Number: 1132012078445831 Display ID: 660a33a1e9cba9dc Time Zone Firmware: 6.4.8 System: v1.05 Software Update Application: 6.4.9-dev (qa) FCC ID: 2ABC5-W0553 Advanced IC: 11693A-W0343 IP Address: 10.0.1.151 MAC Address (Wifi): 08:ea:40:98:c2:ed Download queue count: 0 Debug tools

80% free of 4.5 GB

This device complies with Part 15 of the FCC Rules. Operation is subject to the following two conditions:

(1) this device may not cause harmful interference, and (2) this device must accept any interference r